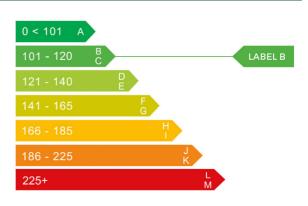

## Engine & fuel consumption

| Power                   | 65 BHP             |
|-------------------------|--------------------|
| Max. torque             | 95 Nm at 3.500 rpm |
| Engine capacity         | 998 cc             |
| Cylinders               | 3                  |
| Fuel type               | Petrol             |
| Consumption city        | 47.1 mpg           |
| Consumption extra urban | 70.6 mpg           |
| Consumption combined    | 60.1 mpg           |
| CO2 emission            | 108 g/km           |
| CO2 label               | В                  |