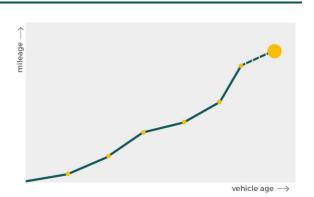

## Mileage check

| Odometer                   | In miles   |
|----------------------------|------------|
| Mileage registrations      | 18         |
| First mileage registration | 2007-08-10 |
| Last registration          | 2023-08-02 |
| Complete history           | See info   |

| Registration #1  | 2007-08-10 | 9 mi      |
|------------------|------------|-----------|
| Registration #2  | 2010-07-30 | 13.789 mi |
| Registration #3  | 2010-08-03 | 13.796 mi |
| Registration #4  | 2011-07-22 | 17.522 mi |
| Registration #5  | 2012-07-25 | 21.123 mi |
| Registration #6  | 2013-07-24 | 24.649 mi |
| Registration #7  | 2014-07-14 | 29.182 mi |
| Registration #8  | 2015-07-23 | 34.151 mi |
| Registration #9  | 2016-07-29 | 37.847 mi |
| Registration #10 |            | 11.777 es |
| Registration #11 |            | 11.777 es |
| Registration #12 |            | 11.777 es |
| Registration #13 |            | 11.777 es |
| Registration #14 |            | 11.777 es |
| Registration #15 |            | 11.777 es |
| Registration #16 |            | D.777 es  |
| Registration #17 |            | 11.777 es |
| Registration #18 |            | 10.777 mg |