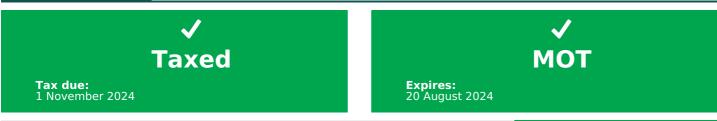

#### Tax & MOT check

| Tax status       | Valid until 1 November |
|------------------|------------------------|
| Days left        | 186                    |
| MOT expiry date  | 20 August 2024         |
| Full MOT history | See MOT history        |