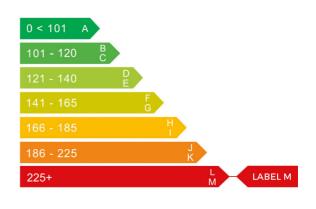

### Engine & fuel consumption

| Power                   | 382 BHP             |
|-------------------------|---------------------|
| Max. torque             | 530 Nm at 2.800 rpm |
| Engine capacity         | 5.462 cc            |
| Cylinders               | 8                   |
| Fuel type               | Petrol              |
| Consumption city        | 15.6 mpg            |
| Consumption extra urban | 33.2 mpg            |
| Consumption combined    | 23.3 mpg            |
| CO2 emission            | 288 g/km            |
| CO2 label               | М                   |

#### Tax calculation

| Vehicle class                           | 48         |
|-----------------------------------------|------------|
| Band                                    | М          |
| Single payment (12 months)              | £ 695,00,- |
| Single six month payment                | £ 382,25,- |
| Total payable by 12 monthly instalments | £ 729,75,- |