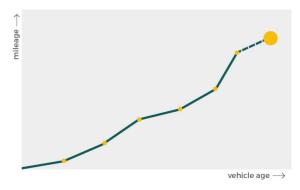

# Mileage check

| Odometer                   | In miles        |
|----------------------------|-----------------|
| Mileage registrations      | 7               |
| First mileage registration | 2018-03-03      |
| Last registration          | 2023-08-18      |
| Complete history           | <u>See info</u> |

| Registration #1 | 2018-03-03 | 10 mi      |
|-----------------|------------|------------|
| Registration #2 | 2021-02-26 | 27.835 mi  |
| Registration #3 |            | 11.777 mi  |
| Registration #4 | 2021-08-27 | 32.145 mi  |
| Registration #5 |            | 11.777 mi  |
| Registration #6 |            | 11.777 esi |
| Registration #7 |            | 11.777 mi  |