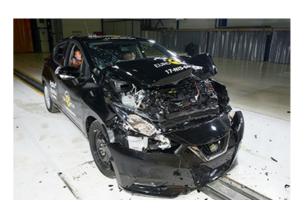

# Safety ratings

| NCAP rating    | ****            |
|----------------|-----------------|
| Adult          | 91%             |
| Children       | 79%             |
| Pedestrian     | 79%             |
| Safety systems | 72%             |
| Overall rating | 82%             |
| Video          | see crash video |