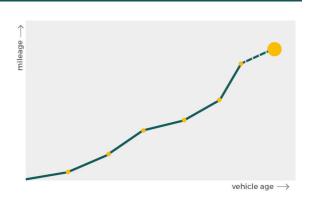

## Mileage check

Mileage registrations 2

Complete history See info

Registration #1

Registration #2

More info >

CarCheck.co.uk page 7/8

mn.n.n