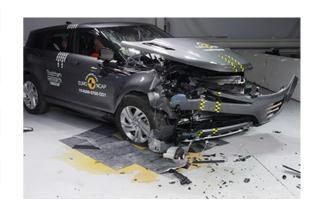

## Safety ratings

| NCAP rating    | ****            |
|----------------|-----------------|
| Adult          | 94%             |
| Children       | 87%             |
| Pedestrian     | 72%             |
| Safety systems | 73%             |
| Overall rating | 84%             |
| Video          | see crash video |