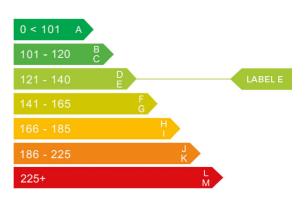

### Engine & fuel consumption

| Power                   | 95 BHP              |  |
|-------------------------|---------------------|--|
| Max. torque             | 136 Nm at 4.000 rpm |  |
| Engine capacity         | 1.397 cc            |  |
| Cylinders               | 4                   |  |
| Fuel type               | Petrol              |  |
| Consumption city        | 35.8 mpg            |  |
| Consumption extra urban | 58.9 mpg            |  |
| Consumption combined    | 47.9 mpg            |  |
| CO2 emission            | 140 g/km            |  |
| CO2 label               | E                   |  |