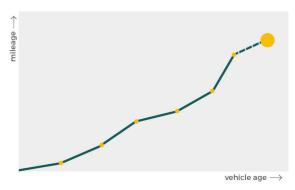

# Mileage check

| Odometer                   | In miles   |
|----------------------------|------------|
| Mileage registrations      | 20         |
| First mileage registration | 2009-10-08 |
| Last registration          | 2023-09-04 |
| Complete history           | See info   |

| Registration #3   2013-12-31   42     Registration #4   2015-04-22   44     Registration #5   2015-04-22   44     Registration #6   2016-06-18   52     Registration #7   2016-06-18   52     Registration #8   2017-06-23   52     Registration #9   2017-06-23   53     Registration #10   2018-06-23   53     Registration #11   1   1     Registration #12   1   1 | <b>Registration #1</b> 2009-10-08  | 21 mi       |
|------------------------------------------------------------------------------------------------------------------------------------------------------------------------------------------------------------------------------------------------------------------------------------------------------------------------------------------------------------------------|------------------------------------|-------------|
| Registration #3 2013-12-31 42   Registration #4 2015-04-22 44   Registration #5 2015-04-22 44   Registration #6 2016-06-18 52   Registration #7 2016-06-18 52   Registration #8 2017-06-23 53   Registration #9 2017-06-23 53   Registration #10 2018-06-23 53   Registration #11 1 1   Registration #12 1 1   Registration #13 1 1                                    |                                    |             |
| Registration #4   2015-04-22   46     Registration #5   2015-04-22   46     Registration #6   2016-06-18   52     Registration #7   2016-06-18   52     Registration #8   2017-06-23   52     Registration #9   2017-06-23   52     Registration #10   2018-06-23   52     Registration #11   10   52     Registration #12   10   10                                   | <b>Registration #2</b> 2012-11-07  | 38.506 mi   |
| Registration #5   2015-04-22   46     Registration #6   2016-06-18   52     Registration #7   2016-06-18   52     Registration #8   2017-06-23   52     Registration #9   2017-06-23   52     Registration #10   2018-06-23   52     Registration #11   1   1     Registration #12   1   1     Registration #13   1   1                                                | <b>Registration #3</b> 2013-12-31  | 42.581 mi   |
| Registration #6   2016-06-18   52     Registration #7   2016-06-18   52     Registration #8   2017-06-23   52     Registration #9   2017-06-23   52     Registration #10   2018-06-23   52     Registration #11   1   1     Registration #12   1   1     Registration #13   1   1                                                                                      | <b>Registration #4</b> 2015-04-22  | 46.682 mi   |
| Registration #7 2016-06-18 52   Registration #8 2017-06-23 52   Registration #9 2017-06-23 52   Registration #10 2018-06-23 52   Registration #11 10 10   Registration #12 10 10   Registration #13 10 10        | <b>Registration #5</b> 2015-04-22  | 46.682 mi   |
| Registration #8 2017-06-23 57   Registration #9 2017-06-23 57   Registration #10 2018-06-23 59   Registration #11 10 10   Registration #12 10 10   Registration #13 10 10                                                                                                                                                                                              | <b>Registration #6</b> 2016-06-18  | 52.622 mi   |
| Registration #9 2017-06-23 57   Registration #10 2018-06-23 59   Registration #11 1000000000000000000000000000000000000                                                                                                                                                                                                                                                | <b>Registration #7</b> 2016-06-18  | 52.622 mi   |
| Registration #102018-06-2359Registration #1110Registration #1210Registration #1310                                                                                                                                                                                                                                                                                     | <b>Registration #8</b> 2017-06-23  | 57.240 mi   |
| Registration #11   Registration #12   Registration #13                                                                                                                                                                                                                                                                                                                 | <b>Registration #9</b> 2017-06-23  | 57.240 mi   |
| Registration #12<br>Registration #13                                                                                                                                                                                                                                                                                                                                   | <b>Registration #10</b> 2018-06-23 | 59.675 mi   |
| Registration #13                                                                                                                                                                                                                                                                                                                                                       | Registration #11                   | 11.227 est  |
|                                                                                                                                                                                                                                                                                                                                                                        | Registration #12                   | 11.227 est  |
| Registration #14                                                                                                                                                                                                                                                                                                                                                       | Registration #13                   | 11.227 est  |
|                                                                                                                                                                                                                                                                                                                                                                        | Registration #14                   | 11.227 est  |
| Registration #15                                                                                                                                                                                                                                                                                                                                                       | Registration #15                   | 11.317 est  |
| Registration #16                                                                                                                                                                                                                                                                                                                                                       | Registration #16                   | 11.227 est  |
|                                                                                                                                                                                                                                                                                                                                                                        | Registration #17                   | 11.317 est  |
| Registration #17                                                                                                                                                                                                                                                                                                                                                       | Registration #18                   | 11.227 est  |
|                                                                                                                                                                                                                                                                                                                                                                        | Registration #19                   | 11.317 est  |
| Registration #18                                                                                                                                                                                                                                                                                                                                                       | Registration #20                   | 10. 110 mil |