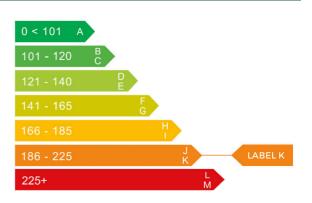

## Engine & fuel consumption

| Power                   | 161 BHP             |
|-------------------------|---------------------|
| Max. torque             | 340 Nm at 1.750 rpm |
| Engine capacity         | 2.401 cc            |
| Cylinders               | 5                   |
| Fuel type               | Diesel              |
| Consumption city        | 26.4 mpg            |
| Consumption extra urban | 48.7 mpg            |
| Consumption combined    | 37.2 mpg            |
| CO2 emission            | 201 g/km            |
| CO2 label               | К                   |

## Tax calculation

| Vehicle class                           | 49         |
|-----------------------------------------|------------|
| Band                                    | К          |
| Single payment (12 months)              | £ 395,00,- |
| Single six month payment                | £ 217,25,- |
| Total payable by 12 monthly instalments | £ 414,75,- |