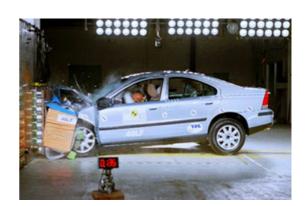

# Safety ratings

**NCAP** rating

Video

see crash video

| Dimensions & weight             |                   |
|---------------------------------|-------------------|
| Width                           | 1804 mm           |
| Height                          | 1428 mm           |
| Length                          | 4576 mm           |
| Wheel base                      | 2715 mm           |
| Kerb weight                     | 1427 kg           |
| Additional information          |                   |
| Fuel tank capacity              | 70                |
| Fuel delivery                   | Direct Injection  |
| Number of doors                 | 4                 |
| Number of axles                 | 2                 |
| Engine number<br>CarCheck.co.uk | 124603 page 15/15 |