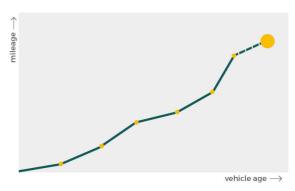

# Mileage check

| Odometer                   | In miles        |
|----------------------------|-----------------|
| Mileage registrations      | 24              |
| First mileage registration | 2003-09-01      |
| Last registration          | 2023-10-02      |
| Complete history           | <u>See info</u> |

| Registration #1                                                                                                                                                                                      | 2003-09-01 | 7 mi       |
|------------------------------------------------------------------------------------------------------------------------------------------------------------------------------------------------------|------------|------------|
| Registration #2                                                                                                                                                                                      | 2006-08-21 | 32.600 mi  |
| Registration #3                                                                                                                                                                                      | 2007-09-03 | 44.398 mi  |
| Registration #4                                                                                                                                                                                      | 2008-08-28 | 50.293 mi  |
| Registration #5                                                                                                                                                                                      | 2009-09-01 | 54.479 mi  |
| Registration #6                                                                                                                                                                                      | 2010-08-18 | 56.475 mi  |
| Registration #7                                                                                                                                                                                      | 2011-08-30 | 58.585 mi  |
| Registration #8                                                                                                                                                                                      | 2012-08-29 | 62.052 mi  |
| Registration #9                                                                                                                                                                                      | 2013-08-28 | 65.939 mi  |
| Registration #10                                                                                                                                                                                     | 2014-09-16 | 69.498 mi  |
| Registration #11                                                                                                                                                                                     | 2015-09-02 | 72.693 mi  |
| Devictuation #12                                                                                                                                                                                     | 2016-09-07 | 81.897 mi  |
| Registration #12                                                                                                                                                                                     | 2010-09-07 | 01.007 111 |
| Registration #12                                                                                                                                                                                     | 2010-09-07 |            |
| -                                                                                                                                                                                                    |            |            |
| Registration #13                                                                                                                                                                                     |            |            |
| Registration #13<br>Registration #14                                                                                                                                                                 |            |            |
| Registration #13<br>Registration #14<br>Registration #15                                                                                                                                             |            |            |
| Registration #13<br>Registration #14<br>Registration #15<br>Registration #16                                                                                                                         |            |            |
| Registration #13<br>Registration #14<br>Registration #15<br>Registration #16<br>Registration #17                                                                                                     |            |            |
| Registration #13<br>Registration #14<br>Registration #15<br>Registration #16<br>Registration #17<br>Registration #18                                                                                 |            |            |
| Registration #13<br>Registration #14<br>Registration #15<br>Registration #16<br>Registration #17<br>Registration #18<br>Registration #19                                                             |            |            |
| Registration #13<br>Registration #14<br>Registration #15<br>Registration #16<br>Registration #17<br>Registration #18<br>Registration #19<br>Registration #20                                         |            |            |
| Registration #13<br>Registration #14<br>Registration #15<br>Registration #16<br>Registration #17<br>Registration #18<br>Registration #19<br>Registration #20<br>Registration #21                     |            |            |
| Registration #13<br>Registration #14<br>Registration #15<br>Registration #16<br>Registration #17<br>Registration #18<br>Registration #19<br>Registration #20<br>Registration #21<br>Registration #22 |            |            |