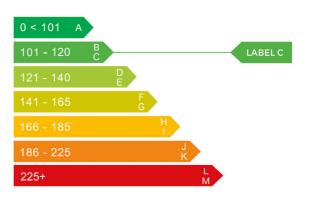

## Engine & fuel consumption

| Power                   | 130 BHP             |
|-------------------------|---------------------|
| Max. torque             | 230 Nm at 1.750 rpm |
| Engine capacity         | 1.200 cc            |
| Cylinders               | 3                   |
| Fuel type               | Petrol              |
| Consumption city        | 44.8 mpg            |
| Consumption extra urban | 60.1 mpg            |
| Consumption combined    | 54.3 mpg            |
| CO2 emission            | 120 g/km            |
| CO2 label               | С                   |