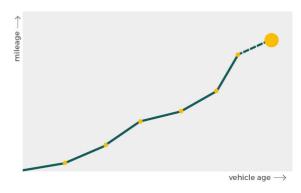

# Mileage check

| Odometer                   | In miles        |
|----------------------------|-----------------|
| Mileage registrations      | 7               |
| First mileage registration | 2017-08-10      |
| Last registration          | 2023-06-02      |
| Complete history           | <u>See info</u> |

| Registration #1 | 2017-08-10 | 21 mi      |
|-----------------|------------|------------|
| Registration #2 | 2020-08-05 | 16.587 mi  |
| Registration #3 | 2020-10-12 | 17.051 mi  |
| Registration #4 |            | 11.777 esi |
| Registration #5 |            | 11.777 esi |
| Registration #6 |            | 11.777 esi |
| Registration #7 |            | 11.777 mi  |