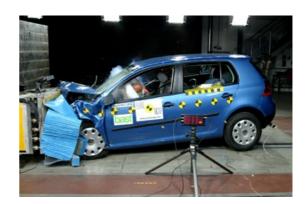

## Safety ratings

**NCAP** rating

Video

see crash video

| Dimensions & weight    |                  |
|------------------------|------------------|
| Width                  | 1781 mm          |
| Height                 | 1459 mm          |
| Length                 | 4554 mm          |
| Wheel base             | 2578 mm          |
| Kerb weight            | 1508 kg          |
| Max. allowed weight    | 1940 kg          |
| Additional information |                  |
| Fuel tank capacity     | 55 l             |
| Fuel delivery          | Direct Injection |
| Number of doors        | 4                |