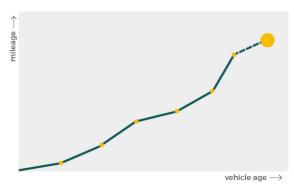

## Mileage check

| Odometer                   | In miles   |
|----------------------------|------------|
| Mileage registrations      | 18         |
| First mileage registration | 2006-06-26 |
| Last registration          | 2021-06-22 |
| Complete history           | See info   |

| Registration #1  | 2006-06-26 | 11 mi      |
|------------------|------------|------------|
| Registration #2  | 2009-06-19 | 23.779 mi  |
| Registration #3  | 2010-06-25 | 30.210 mi  |
| Registration #4  | 2011-06-06 | 35.892 mi  |
| Registration #5  | 2012-06-21 | 40.871 mi  |
| Registration #6  | 2013-06-24 | 45.810 mi  |
| Registration #7  | 2014-06-16 | 50.614 mi  |
| Registration #8  | 2015-06-12 | 55.337 mi  |
| Registration #9  | 2016-06-09 | 60.107 mi  |
| Registration #10 |            | 11.777 esi |
| Registration #11 |            | 11.777 mi  |
| Registration #12 |            | 11.777 est |
| Registration #13 |            | 11.777 mi  |
| Registration #14 |            | 11.777 est |
| Registration #15 |            | 11.777 mi  |
| Registration #16 |            | 11.777 est |
| Registration #17 |            | 11.777 mi  |
| Registration #18 |            | 11.117 esi |