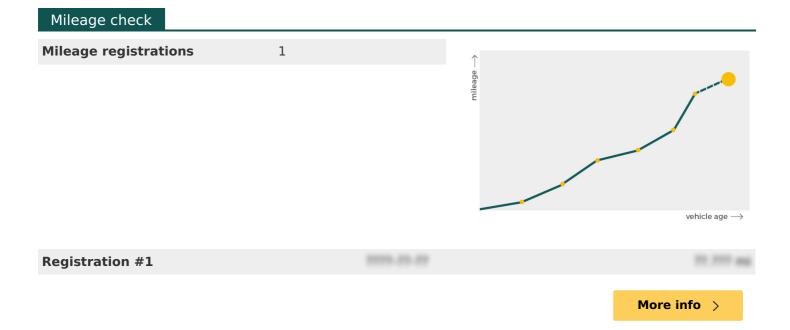

| xxxxxxxx                                                    |             |
|-------------------------------------------------------------|-------------|
| ************                                                |             |
| ********                                                    |             |
| *******                                                     |             |
| ***********                                                 |             |
| ********                                                    |             |
|                                                             | More info > |
| Plate changes                                               |             |
| See in this check if this MINI had different number plates. |             |
| Number of plates                                            | ,           |
| Current registration                                        |             |
| Plate since                                                 |             |
| Carrent registration                                        |             |
| Plate since                                                 |             |
|                                                             |             |