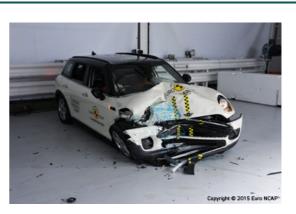

# Safety ratings

| NCAP rating    | ****            |
|----------------|-----------------|
| Adult          | 90%             |
| Children       | 68%             |
| Pedestrian     | 68%             |
| Safety systems | 67%             |
| Overall rating | 77%             |
| Video          | see crash video |