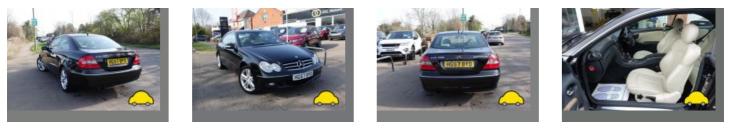

### General information

| Make                | MERCEDES               |
|---------------------|------------------------|
| Model               | CLK CLK200K AVANTGARDE |
| Colour              | Black                  |
| Year of manufacture | 2007                   |
| Top speed           | 147 mph                |
| 0 - 60 mph          | 9.1 seconds            |
| Gearbox             | 5 speed automatic      |