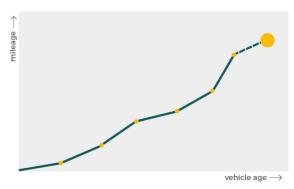

# Mileage check

| Odometer                   | In miles   |
|----------------------------|------------|
| Mileage registrations      | 22         |
| First mileage registration | 2007-09-28 |
| Last registration          | 2023-08-03 |
| Complete history           | See info   |

| Registration #1                      | 2007-09-28 | 21 mi                                                              |
|--------------------------------------|------------|--------------------------------------------------------------------|
| Registration #2                      | 2011-02-03 | 24.759 mi                                                          |
| Registration #3                      | 2012-03-05 | 30.233 mi                                                          |
| Registration #4                      | 2013-02-08 | 35.281 mi                                                          |
| Registration #5                      | 2014-02-27 | 41.377 mi                                                          |
| Registration #6                      | 2015-08-03 | 50.222 mi                                                          |
| Registration #7                      | 2015-08-03 | 50.233 mi                                                          |
| Registration #8                      | 2016-10-05 | 57.353 mi                                                          |
| Registration #9                      | 2016-10-07 | 57.359 mi                                                          |
| Registration #10                     | 2016-10-08 | 57.376 mi                                                          |
| Registration #11                     | 2017-10-04 | 65.962 mi                                                          |
| Registration #12                     |            | 11.777 esi                                                         |
| Registration #13                     |            | 11.777 est                                                         |
| Registration #14                     |            | 11.777 est                                                         |
| Registration #15                     |            | 11.777 est                                                         |
| Registration #16                     |            | 11.777 est                                                         |
| Registration #17                     |            |                                                                    |
|                                      |            | 11.777 est                                                         |
| Registration #18                     |            | 11.777 es                                                          |
|                                      |            | 01,000 est<br>01,000 est<br>01,000 est                             |
| Registration #18                     |            | 01,000 est<br>01,000 est<br>01,000 est<br>01,000 est               |
| Registration #18<br>Registration #19 |            | 01,000 est<br>01,000 est<br>01,000 est<br>01,000 est<br>01,000 est |