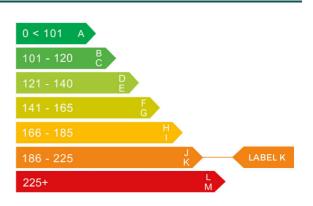

# Engine & fuel consumption

| Power                   | 181 BHP             |
|-------------------------|---------------------|
| Max. torque             | 250 Nm at 2.800 rpm |
| Engine capacity         | 1.796 cc            |
| Cylinders               | 4                   |
| Fuel type               | Petrol              |
| Consumption city        | 22.4 mpg            |
| Consumption extra urban | 43.5 mpg            |
| Consumption combined    | 32.5 mpg            |
| CO2 emission            | 207 g/km            |
| CO2 label               | К                   |

# Tax calculation

| Vehicle class                           | 48         |
|-----------------------------------------|------------|
| Band                                    | К          |
| Single payment (12 months)              | £ 395,00,- |
| Single six month payment                | £ 217,25,- |
| Total payable by 12 monthly instalments | £ 414,75,- |