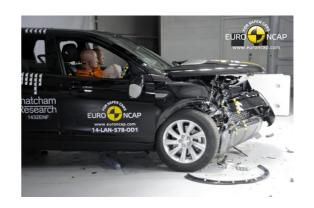

# Safety ratings

| NCAP rating    | ****            |
|----------------|-----------------|
| Adult          | 93%             |
| Children       | 83%             |
| Pedestrian     | 69%             |
| Safety systems | 82%             |
| Overall rating | 84%             |
| Video          | see crash video |