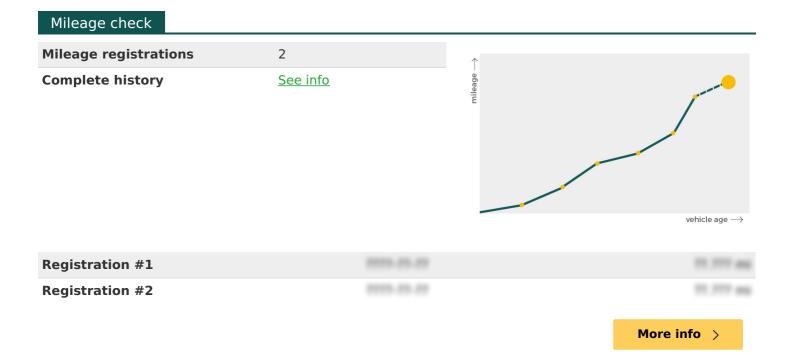

| xxxxxxxx                                                       |             |
|----------------------------------------------------------------|-------------|
| ***********                                                    |             |
| *******                                                        |             |
| ******                                                         |             |
| **********                                                     |             |
| ********                                                       |             |
|                                                                | More info > |
| Plate changes                                                  |             |
| See in this check if this PEUGEOT had different number plates. |             |
| Number of plates                                               | ,           |
| Current registration                                           |             |
| Plate since                                                    |             |
| Current registration                                           |             |
| Plate since                                                    |             |
|                                                                | More info > |