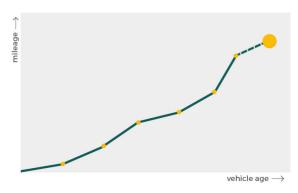

## Mileage check

| Odometer                   | In miles        |
|----------------------------|-----------------|
| Mileage registrations      | 20              |
| First mileage registration | 2003-10-31      |
| Last registration          | 2020-11-23      |
| Complete history           | <u>See info</u> |

| 2003-10-31 | 26 mi                                                                                                        |
|------------|--------------------------------------------------------------------------------------------------------------|
| 2006-12-07 | 28.916 mi                                                                                                    |
| 2007-12-11 | 35.588 mi                                                                                                    |
| 2009-01-28 | 45.656 mi                                                                                                    |
| 2010-01-22 | 52.131 mi                                                                                                    |
| 2011-01-25 | 58.463 mi                                                                                                    |
| 2012-01-13 | 64.677 mi                                                                                                    |
| 2013-04-06 | 87.902 mi                                                                                                    |
| 2013-04-06 | 87.902 mi                                                                                                    |
|            |                                                                                                              |
| 2014-03-31 | 99.315 mi                                                                                                    |
| 2014-03-31 | 99.315 mi                                                                                                    |
|            | 2006-12-07<br>2007-12-11<br>2009-01-28<br>2010-01-22<br>2011-01-25<br>2012-01-13<br>2013-04-06<br>2013-04-06 |