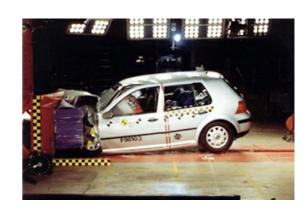

|
| 2014-03-31 | 99.315 mi                                                                                                    |
| 2014-03-31 | 99.315 mi                                                                                                    |
|            | 2006-12-07<br>2007-12-11<br>2009-01-28<br>2010-01-22<br>2011-01-25<br>2012-01-13<br>2013-04-06<br>2013-04-06 |







### Car features

| S0225  | Air conditioning |
|--------|------------------|
| \$0295 |                  |
| S0482  |                  |
| S0501  |                  |
| S0566  |                  |
| S0567  |                  |
| S0569  |                  |

## Safety ratings

NCAP rating

Video

see crash video



# Additional information

### **Engine number**

NOT KNOWN