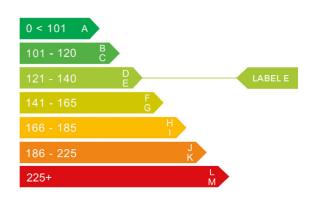

# Engine & fuel consumption

| Engine capacity | 1.896 cc |
|-----------------|----------|
| Fuel type       | Diesel   |
| CO2 emission    | 138 g/km |
| CO2 label       | E        |