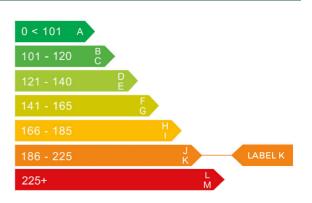

### Engine & fuel consumption

| Power                   | 141 BHP             |
|-------------------------|---------------------|
| Max. torque             | 186 Nm at 4.500 rpm |
| Engine capacity         | 1.975 cc            |
| Cylinders               | 4                   |
| Fuel type               | Petrol              |
| Consumption city        | 23.7 mpg            |
| Consumption extra urban | 42.8 mpg            |
| Consumption combined    | 33.2 mpg            |
| CO2 emission            | 203 g/km            |
| CO2 label               | Κ                   |