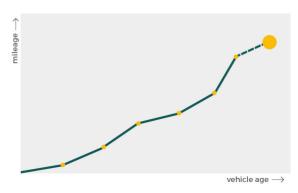

# Mileage check

| Odometer                   | In miles   |
|----------------------------|------------|
| Mileage registrations      | 21         |
| First mileage registration | 2009-03-28 |
| Last registration          | 2023-08-18 |
| Complete history           | See info   |

| Registration #1  | 2009-03-28 | 18 mi      |
|------------------|------------|------------|
| Registration #2  | 2012-03-10 | 33.914 mi  |
| Registration #3  | 2013-03-23 | 45.283 mi  |
| Registration #4  | 2014-03-07 | 55.613 mi  |
| Registration #5  | 2014-03-07 | 55.616 mi  |
| Registration #6  | 2015-03-13 | 65.635 mi  |
| Registration #7  | 2015-03-13 | 65.635 mi  |
| Registration #8  | 2016-03-23 | 75.291 mi  |
| Registration #9  | 2017-03-20 | 79.395 mi  |
| Registration #10 | 2018-03-16 | 81.560 mi  |
| Registration #11 | 2019-03-18 | 82.916 mi  |
| Registration #12 |            | 11.777 esi |
| Registration #13 |            | 11.777 mi  |
| Registration #14 |            | 11.777 est |
| Registration #15 |            | 11.777 mi  |
| Registration #16 |            | 11.777 esi |
| Registration #17 |            | 11.777 mi  |
| Registration #18 |            | 11.777 esi |
| Registration #19 |            | 11.777 mi  |
| Registration #20 |            | 11.777 esi |
| Registration #21 |            | 11.777 esi |