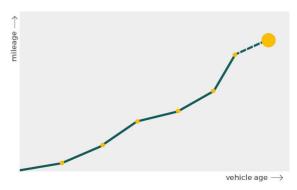

# Mileage check

| Odometer                   | In miles        |
|----------------------------|-----------------|
| Mileage registrations      | 28              |
| First mileage registration | 2010-01-29      |
| Last registration          | 2023-06-06      |
| Complete history           | <u>See info</u> |

| Registration #1  | 2010-01-29 | 27 mi      |
|------------------|------------|------------|
| Registration #2  | 2013-01-28 | 34.856 mi  |
| Registration #3  | 2014-01-23 | 45.504 mi  |
| Registration #4  | 2014-01-23 | 45.504 mi  |
| Registration #5  | 2015-02-04 | 54.210 mi  |
| Registration #6  | 2015-02-04 | 54.210 mi  |
| Registration #7  | 2016-03-31 | 62.676 mi  |
| Registration #8  | 2016-03-31 | 62.676 mi  |
| Registration #9  | 2017-03-24 | 71.926 mi  |
| Registration #10 | 2017-03-24 | 71.926 mi  |
| Registration #11 | 2018-03-29 | 81.072 mi  |
| Registration #12 | 2019-03-29 | 88.283 mi  |
| Registration #13 | 2019-03-29 | 88.283 mi  |
| Registration #14 | 2020-03-12 | 93.442 mi  |
| Registration #15 |            | 11.707 esi |
| Registration #16 |            | 11.777 est |
| Registration #17 |            | 11.707 esi |
| Registration #18 |            | 11.777 est |
| Registration #19 |            | 11.777 est |
| Registration #20 |            | 11.777 esi |
| Registration #21 |            | 11.777 esi |
| Registration #22 |            | 11.777 ed  |
| Registration #23 |            | 11.777 esi |
| Registration #24 |            | 11.777 est |
| Registration #25 |            | 11.777 est |
| Registration #26 |            | 11.777 esi |
| CarCheck.co.uk   |            | page 17/18 |

Registration #28

-----

7000.00.00

-

11.777 mi

More info >