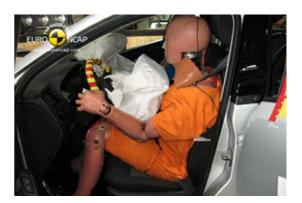

# Safety ratings

| NCAP rating    | ****            |
|----------------|-----------------|
| Adult          | 90%             |
| Children       | 86%             |
| Pedestrian     | 41%             |
| Safety systems | 71%             |
| Overall rating | 78%             |
| Video          | see crash video |