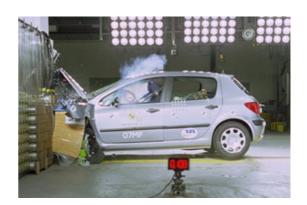

# Safety ratings

| NCAP rating | ****            |
|-------------|-----------------|
| Video       | see crash video |