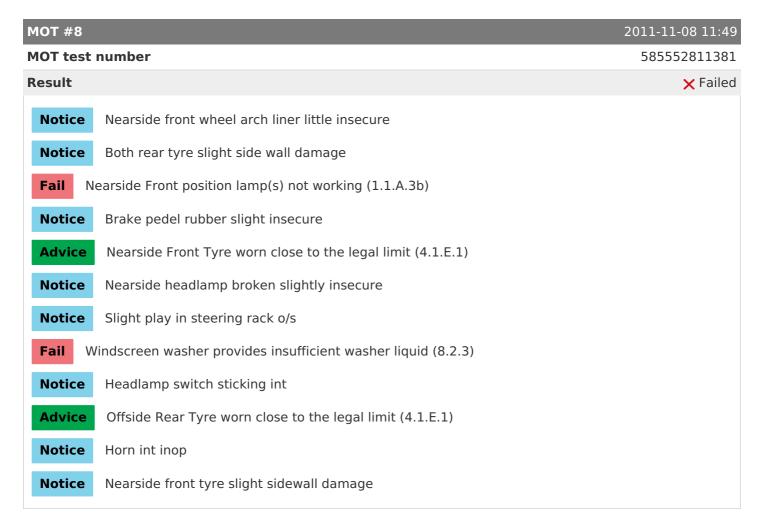

report date: 2024-03-28

MOT #9 2011-11-09 11:20 **MOT test number** 437943311395 Result ✓ Passed **Advice** Nearside Front Tyre worn close to the legal limit (4.1.E.1) Notice Nearside front wheel arch liner little insecure Notice Both rear tyre slight side wall damage Notice Horn int inop Notice Brake pedel rubber slight insecure Notice Nearside front tyre slight sidewall damage Advice Offside Rear Tyre worn close to the legal limit (4.1.E.1)