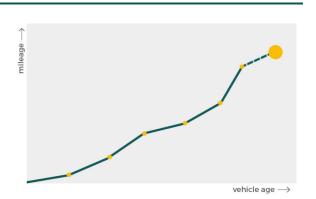

# Mileage check

| Odometer                   | In miles   |
|----------------------------|------------|
| Mileage registrations      | 29         |
| First mileage registration | 2002-09-26 |
| Last registration          | 2021-09-11 |
| Complete history           | See info   |

| Registration #2 2005-09-27 21.181 mil Registration #3 2006-08-11 24.913 mil Registration #4 2007-09-27 29.566 mil Registration #4 2007-09-27 29.566 mil Registration #5 2008-10-06 34.754 mil Registration #6 2009-10-17 40.053 mil Registration #6 2009-10-17 40.053 mil Registration #8 2011-11-08 46.084 mil Registration #8 2011-11-08 46.084 mil Registration #9 2011-11-09 46.084 mil Registration #10 2012-10-15 49.942 mil Registration #11 2012-10-15 49.942 mil Registration #12 2013-11-04 54.235 mil Registration #13 2014-10-30 57.695 mil Registration #14 2014-10-31 57.695 mil Registration #15 2015-10-01 61.642 mil Registration #18 Registration #18 Registration #18 Registration #19 Registration #20 Registration #20 Registration #20 Registration #22 Registration #23 Registration #24 Registration #24 Registration #25 Registration #25 Registration #26 Registration #26 Registration #26 Registration #27 Registration #28 Registration #28 Registration #29 Regi |                  |            |            |
|--------------------------------------------------------------------------------------------------------------------------------------------------------------------------------------------------------------------------------------------------------------------------------------------------------------------------------------------------------------------------------------------------------------------------------------------------------------------------------------------------------------------------------------------------------------------------------------------------------------------------------------------------------------------------------------------------------------------------------------------------------------------------------------------------------------------------------------------------------------------------------------------------------------------------------------------------------------------------------------------------------------------------------------------------------------------------------------------------------------------------------------------------------------------------------------------------------------------------------------------------------------------------------------------------------------------------------------------------------------------------------------------------------------------------------------------------------------------------------------------------------------------------------------------------------------------------------------------------------------------------------------------------------------------------------------------------------------------------------------------------------------------------------------------------------------------------------------------------------------------------------------------------------------------------------------------------------------------------------------------------------------------------------------------------------------------------------------------------------------------------------|------------------|------------|------------|
| Registration #3 2006-08-11 24.913 mil Registration #4 2007-09-27 29.566 mil Registration #5 2008-10-06 34.754 mil Registration #6 2009-10-17 40.053 mil Registration #6 2009-10-17 40.053 mil Registration #7 2010-11-04 43.087 mil Registration #8 2011-11-08 46.084 mil Registration #9 2011-11-09 46.084 mil Registration #10 2012-10-15 49.942 mil Registration #11 2012-10-15 49.942 mil Registration #12 2013-11-04 54.235 mil Registration #13 2014-10-30 57.695 mil Registration #14 2014-10-31 57.695 mil Registration #15 2015-10-01 61.642 mil Registration #16 Registration #17 Registration #18 Registration #19 Registration #19 Registration #20 Registration #20 Registration #21 Registration #22 Registration #24 Registration #25 Registration #26                                                                                                                                                                                                                                                                                                                                                                                                                                                                                                                                                                                                                                                                                                                                                                                                                                                                                                                                                                                                                                                                                                                                                                                                                                                    | Registration #1  | 2002-09-26 | 28 mi      |
| Registration #4 2007-09-27 29.566 mi Registration #5 2008-10-06 34.754 mi Registration #6 2009-10-17 40.053 mi Registration #6 2009-10-17 40.053 mi Registration #7 2010-11-04 43.087 mi Registration #8 2011-11-08 46.084 mi Registration #9 2011-11-09 46.084 mi Registration #10 2012-10-15 49.942 mi Registration #11 2012-10-15 49.942 mi Registration #12 2013-11-04 54.235 mi Registration #13 2014-10-30 57.695 mi Registration #14 2014-10-31 57.695 mi Registration #15 2015-10-01 61.642 mi Registration #16 Registration #18 Registration #18 Registration #19 Registration #20 Registration #20 Registration #21 Registration #22 Registration #23 Registration #24 Registration #25 Registration #25 Registration #25 Registration #26 Registration #26 Registration #27 Registration #28 Registration #29 Registration #20 Registration | Registration #2  | 2005-09-27 | 21.181 mi  |
| Registration #5 2008-10-06 34.754 mil Registration #6 2009-10-17 40.053 mil Registration #7 2010-11-04 43.087 mil Registration #8 2011-11-08 46.084 mil Registration #9 2011-11-09 46.084 mil Registration #10 2012-10-15 49.942 mil Registration #11 2012-10-15 49.942 mil Registration #12 2013-11-04 54.235 mil Registration #13 2014-10-30 57.695 mil Registration #14 2014-10-31 57.695 mil Registration #15 2015-10-01 61.642 mil Registration #16 Registration #18 Registration #19 Registration #20 Registration #20 Registration #21 Registration #22 Registration #23 Registration #24 Registration #25 Registration #25 Registration #25 Registration #25 Registration #26                                                                                                                                                                                                                                                                                                                                                                                                                                                                                                                                                                                                                                                                                                                                                                                                                                                                                                                                                                                                                                                                                                                                                                                                                                                                                                                                                                                                                                          | Registration #3  | 2006-08-11 | 24.913 mi  |
| Registration #6 2009-10-17 40.053 mi Registration #7 2010-11-04 43.087 mi Registration #8 2011-11-08 46.084 mi Registration #9 2011-11-09 46.084 mi Registration #10 2012-10-15 49.942 mi Registration #11 2012-10-15 49.942 mi Registration #12 2013-11-04 54.235 mi Registration #13 2014-10-30 57.695 mi Registration #14 2014-10-31 57.695 mi Registration #15 2015-10-01 61.642 mi Registration #16 Registration #17 Registration #18 Registration #19 Registration #19 Registration #20 Registration #21 Registration #22 Registration #23 Registration #24 Registration #25 Registration #26                                                                                                                                                                                                                                                                                                                                                                                                                                                                                                                                                                                                                                                                                                                                                                                                                                                                                                                                                                                                                                                                                                                                                                                                                                                                                                                                                                                                                                                                                                                            | Registration #4  | 2007-09-27 | 29.566 mi  |
| Registration #7 2010-11-04 43.087 mi Registration #8 2011-11-08 46.084 mi Registration #9 2011-11-09 46.084 mi Registration #10 2012-10-15 49.942 mi Registration #11 2012-10-15 49.942 mi Registration #12 2013-11-04 54.235 mi Registration #13 2014-10-30 57.695 mi Registration #14 2014-10-31 57.695 mi Registration #15 2015-10-01 61.642 mi Registration #17 Registration #18 Registration #19 Registration #20 Registration #21 Registration #22 Registration #24 Registration #25 Registration #26                                                                                                                                                                                                                                                                                                                                                                                                                                                                                                                                                                                                                                                                                                                                                                                                                                                                                                                                                                                                                                                                                                                                                                                                                                                                                                                                                                                                                                                                                                                                                                                                                    | Registration #5  | 2008-10-06 | 34.754 mi  |
| Registration #8 2011-11-08 46.084 mi Registration #9 2011-11-09 46.084 mi Registration #10 2012-10-15 49.942 mi Registration #11 2012-10-15 49.942 mi Registration #12 2013-11-04 54.235 mi Registration #13 2014-10-30 57.695 mi Registration #14 2014-10-31 57.695 mi Registration #15 2015-10-01 61.642 mi Registration #16 Registration #17 Registration #18 Registration #19 Registration #20 Registration #21 Registration #22 Registration #23 Registration #24 Registration #25 Registration #26                                                                                                                                                                                                                                                                                                                                                                                                                                                                                                                                                                                                                                                                                                                                                                                                                                                                                                                                                                                                                                                                                                                                                                                                                                                                                                                                                                                                                                                                                                                                                                                                                       | Registration #6  | 2009-10-17 | 40.053 mi  |
| Registration #9                                                                                                                                                                                                                                                                                                                                                                                                                                                                                                                                                                                                                                                                                                                                                                                                                                                                                                                                                                                                                                                                                                                                                                                                                                                                                                                                                                                                                                                                                                                                                                                                                                                                                                                                                                                                                                                                                                                                                                                                                                                                                                                | Registration #7  | 2010-11-04 | 43.087 mi  |
| Registration #10 2012-10-15 49.942 mi Registration #11 2012-10-15 49.942 mi Registration #12 2013-11-04 54.235 mi Registration #13 2014-10-30 57.695 mi Registration #14 2014-10-31 57.695 mi Registration #15 2015-10-01 61.642 mi Registration #16 Registration #17 Registration #18 Registration #19 Registration #20 Registration #21 Registration #21 Registration #22 Registration #23 Registration #24 Registration #25 Registration #26                                                                                                                                                                                                                                                                                                                                                                                                                                                                                                                                                                                                                                                                                                                                                                                                                                                                                                                                                                                                                                                                                                                                                                                                                                                                                                                                                                                                                                                                                                                                                                                                                                                                                | Registration #8  | 2011-11-08 | 46.084 mi  |
| Registration #11 2012-10-15 49.942 mi Registration #12 2013-11-04 54.235 mi Registration #13 2014-10-30 57.695 mi Registration #14 2014-10-31 57.695 mi Registration #15 2015-10-01 61.642 mi Registration #16 Registration #17 Registration #18 Registration #19 Registration #20 Registration #21 Registration #22 Registration #23 Registration #24 Registration #25 Registration #26                                                                                                                                                                                                                                                                                                                                                                                                                                                                                                                                                                                                                                                                                                                                                                                                                                                                                                                                                                                                                                                                                                                                                                                                                                                                                                                                                                                                                                                                                                                                                                                                                                                                                                                                       | Registration #9  | 2011-11-09 | 46.084 mi  |
| Registration #12 2013-11-04 54.235 mi Registration #13 2014-10-30 57.695 mi Registration #14 2014-10-31 57.695 mi Registration #15 2015-10-01 61.642 mi Registration #16 Registration #17 Registration #18 Registration #19 Registration #20 Registration #20 Registration #21 Registration #22 Registration #23 Registration #24 Registration #25 Registration #25 Registration #26                                                                                                                                                                                                                                                                                                                                                                                                                                                                                                                                                                                                                                                                                                                                                                                                                                                                                                                                                                                                                                                                                                                                                                                                                                                                                                                                                                                                                                                                                                                                                                                                                                                                                                                                           | Registration #10 | 2012-10-15 | 49.942 mi  |
| Registration #13                                                                                                                                                                                                                                                                                                                                                                                                                                                                                                                                                                                                                                                                                                                                                                                                                                                                                                                                                                                                                                                                                                                                                                                                                                                                                                                                                                                                                                                                                                                                                                                                                                                                                                                                                                                                                                                                                                                                                                                                                                                                                                               | Registration #11 | 2012-10-15 | 49.942 mi  |
| Registration #14 2014-10-31 57.695 mi Registration #15 2015-10-01 61.642 mi Registration #16 Registration #17 Registration #18 Registration #19 Registration #20 Registration #21 Registration #22 Registration #22 Registration #23 Registration #24 Registration #25 Registration #26                                                                                                                                                                                                                                                                                                                                                                                                                                                                                                                                                                                                                                                                                                                                                                                                                                                                                                                                                                                                                                                                                                                                                                                                                                                                                                                                                                                                                                                                                                                                                                                                                                                                                                                                                                                                                                        | Registration #12 | 2013-11-04 | 54.235 mi  |
| Registration #15 2015-10-01 61.642 mi Registration #16 Registration #17 Registration #18 Registration #19 Registration #20 Registration #21 Registration #22 Registration #22 Registration #25 Registration #26                                                                                                                                                                                                                                                                                                                                                                                                                                                                                                                                                                                                                                                                                                                                                                                                                                                                                                                                                                                                                                                                                                                                                                                                                                                                                                                                                                                                                                                                                                                                                                                                                                                                                                                                                                                                                                                                                                                | Registration #13 | 2014-10-30 | 57.695 mi  |
| Registration #16 Registration #17 Registration #18 Registration #19 Registration #20 Registration #21 Registration #22 Registration #22 Registration #23 Registration #24 Registration #25 Registration #26                                                                                                                                                                                                                                                                                                                                                                                                                                                                                                                                                                                                                                                                                                                                                                                                                                                                                                                                                                                                                                                                                                                                                                                                                                                                                                                                                                                                                                                                                                                                                                                                                                                                                                                                                                                                                                                                                                                    | Registration #14 | 2014-10-31 | 57.695 mi  |
| Registration #17 Registration #18 Registration #19 Registration #20 Registration #21 Registration #22 Registration #23 Registration #24 Registration #25 Registration #26                                                                                                                                                                                                                                                                                                                                                                                                                                                                                                                                                                                                                                                                                                                                                                                                                                                                                                                                                                                                                                                                                                                                                                                                                                                                                                                                                                                                                                                                                                                                                                                                                                                                                                                                                                                                                                                                                                                                                      | Registration #15 | 2015-10-01 | 61.642 mi  |
| Registration #18 Registration #19 Registration #20 Registration #21 Registration #22 Registration #23 Registration #24 Registration #25 Registration #26                                                                                                                                                                                                                                                                                                                                                                                                                                                                                                                                                                                                                                                                                                                                                                                                                                                                                                                                                                                                                                                                                                                                                                                                                                                                                                                                                                                                                                                                                                                                                                                                                                                                                                                                                                                                                                                                                                                                                                       | Registration #16 |            | 11.777 ea  |
| Registration #19 Registration #20 Registration #21 Registration #22 Registration #23 Registration #24 Registration #25 Registration #26                                                                                                                                                                                                                                                                                                                                                                                                                                                                                                                                                                                                                                                                                                                                                                                                                                                                                                                                                                                                                                                                                                                                                                                                                                                                                                                                                                                                                                                                                                                                                                                                                                                                                                                                                                                                                                                                                                                                                                                        | Registration #17 |            | 0.074      |
| Registration #20 Registration #21 Registration #22 Registration #23 Registration #24 Registration #25 Registration #26                                                                                                                                                                                                                                                                                                                                                                                                                                                                                                                                                                                                                                                                                                                                                                                                                                                                                                                                                                                                                                                                                                                                                                                                                                                                                                                                                                                                                                                                                                                                                                                                                                                                                                                                                                                                                                                                                                                                                                                                         | Registration #18 |            | 11.777 es  |
| Registration #21 Registration #22 Registration #23 Registration #24 Registration #25 Registration #26                                                                                                                                                                                                                                                                                                                                                                                                                                                                                                                                                                                                                                                                                                                                                                                                                                                                                                                                                                                                                                                                                                                                                                                                                                                                                                                                                                                                                                                                                                                                                                                                                                                                                                                                                                                                                                                                                                                                                                                                                          | Registration #19 |            | 11.777 mi  |
| Registration #22 Registration #23 Registration #24 Registration #25 Registration #26                                                                                                                                                                                                                                                                                                                                                                                                                                                                                                                                                                                                                                                                                                                                                                                                                                                                                                                                                                                                                                                                                                                                                                                                                                                                                                                                                                                                                                                                                                                                                                                                                                                                                                                                                                                                                                                                                                                                                                                                                                           | Registration #20 |            | 11.777 es  |
| Registration #23 Registration #24 Registration #25 Registration #26                                                                                                                                                                                                                                                                                                                                                                                                                                                                                                                                                                                                                                                                                                                                                                                                                                                                                                                                                                                                                                                                                                                                                                                                                                                                                                                                                                                                                                                                                                                                                                                                                                                                                                                                                                                                                                                                                                                                                                                                                                                            | Registration #21 |            | 0.07466    |
| Registration #24 Registration #25 Registration #26                                                                                                                                                                                                                                                                                                                                                                                                                                                                                                                                                                                                                                                                                                                                                                                                                                                                                                                                                                                                                                                                                                                                                                                                                                                                                                                                                                                                                                                                                                                                                                                                                                                                                                                                                                                                                                                                                                                                                                                                                                                                             | Registration #22 |            | 11,777 es  |
| Registration #25 Registration #26                                                                                                                                                                                                                                                                                                                                                                                                                                                                                                                                                                                                                                                                                                                                                                                                                                                                                                                                                                                                                                                                                                                                                                                                                                                                                                                                                                                                                                                                                                                                                                                                                                                                                                                                                                                                                                                                                                                                                                                                                                                                                              | Registration #23 |            | 11,777 66  |
| Registration #26                                                                                                                                                                                                                                                                                                                                                                                                                                                                                                                                                                                                                                                                                                                                                                                                                                                                                                                                                                                                                                                                                                                                                                                                                                                                                                                                                                                                                                                                                                                                                                                                                                                                                                                                                                                                                                                                                                                                                                                                                                                                                                               | Registration #24 |            | 11,777 es  |
| -                                                                                                                                                                                                                                                                                                                                                                                                                                                                                                                                                                                                                                                                                                                                                                                                                                                                                                                                                                                                                                                                                                                                                                                                                                                                                                                                                                                                                                                                                                                                                                                                                                                                                                                                                                                                                                                                                                                                                                                                                                                                                                                              | Registration #25 |            | 11,777 ms  |
| CarCheck.co.uk page 18/19                                                                                                                                                                                                                                                                                                                                                                                                                                                                                                                                                                                                                                                                                                                                                                                                                                                                                                                                                                                                                                                                                                                                                                                                                                                                                                                                                                                                                                                                                                                                                                                                                                                                                                                                                                                                                                                                                                                                                                                                                                                                                                      | Registration #26 |            | 11,777 es  |
|                                                                                                                                                                                                                                                                                                                                                                                                                                                                                                                                                                                                                                                                                                                                                                                                                                                                                                                                                                                                                                                                                                                                                                                                                                                                                                                                                                                                                                                                                                                                                                                                                                                                                                                                                                                                                                                                                                                                                                                                                                                                                                                                | CarCheck.co.uk   |            | page 18/19 |