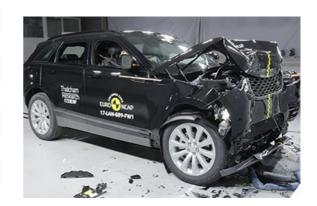

# Safety ratings

| NCAP rating    | ****            |
|----------------|-----------------|
| Adult          | 93%             |
| Children       | 85%             |
| Pedestrian     | 74%             |
| Safety systems | 72%             |
| Overall rating | 83%             |
| Video          | see crash video |