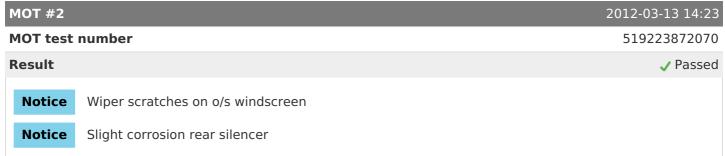

CarCheck.co.uk page 3/16

report date: 2024-03-29

**MOT #19** 2022-01-13 12:33

**MOT test number** 393015887725

Advice Nearside Front Lower Suspension arm pin or bush worn but not resulting in excessive movement (5.3.4 (a) (i))

Advice Sign of new and fresh paint covered all around underneath

**MOT #18** 2021-01-18 14:49

**MOT test number** 967899852609

**Result** 
✓ Passed

**MOT #17** 2021-01-18 14:49

**MOT test number** 587842555555