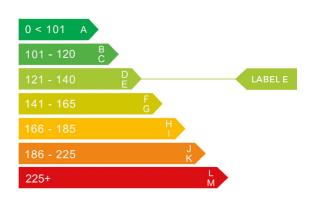

# Engine & fuel consumption

| Power                   | 77 BHP              |
|-------------------------|---------------------|
| Max. torque             | 115 Nm at 3.000 rpm |
| Engine capacity         | 1.368 cc            |
| Cylinders               | 4                   |
| Fuel type               | Petrol              |
| Consumption city        | 37.7 mpg            |
| Consumption extra urban | 56.5 mpg            |
| Consumption combined    | 47.9 mpg            |
| CO2 emission            | 139 g/km            |
| CO2 label               | E                   |