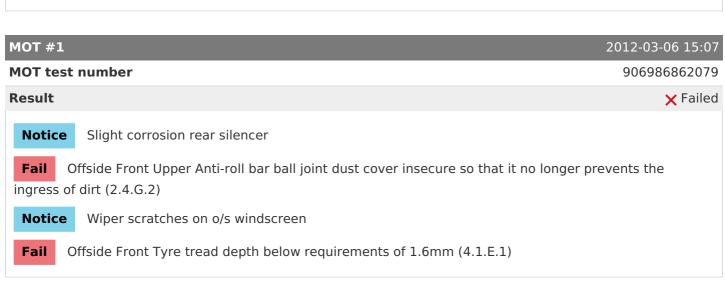

MOT #4 2013-01-07 11:55

**MOT test number** 128757003089

**Result** ✓ Passed

MOT #3 2013-01-04 12:39

**MOT test number** 705744203093

Result X Failed

Fail Front Windscreen has damage to an area in excess of a 10mm circle within zone 'A' (8.3.1a)

**Fail** Offside Front Windscreen wiper does not clear the windscreen effectively (8.2.2)

CarCheck.co.uk page 8/16

report date: 2024-03-29

CarCheck.co.uk page 9/16

report date: 2024-03-29