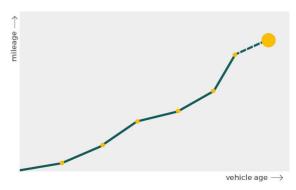

# Mileage check

| Odometer                   | In miles   |
|----------------------------|------------|
| Mileage registrations      | 15         |
| First mileage registration | 2007-08-16 |
| Last registration          | 2022-11-30 |
| Complete history           | See info   |

| Registration #1  | 2007-08-16 | 17 mi      |
|------------------|------------|------------|
| Registration #2  | 2010-05-20 | 17.139 mi  |
| Registration #3  | 2011-05-13 | 28.288 mi  |
| Registration #4  | 2012-05-18 | 41.598 mi  |
| Registration #5  | 2013-05-13 | 51.838 mi  |
| Registration #6  | 2014-05-19 | 62.680 mi  |
| Registration #7  | 2014-05-19 | 62.680 mi  |
| Registration #8  | 2015-05-14 | 71.145 mi  |
| Registration #9  |            | 11.777 mi  |
| Registration #10 |            | 11.777 esi |
| Registration #11 |            | 11.777 mi  |
| Registration #12 |            | 11.777 esi |
| Registration #13 |            | 11.777 mi  |
| Registration #14 |            | 11.777 est |
| Registration #15 |            | 11.777 mi  |