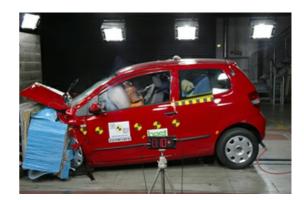

014-05-19 | 62.680 mi  |
| Registration #7  | 2014-05-19 | 62.680 mi  |
| Registration #8  | 2015-05-14 | 71.145 mi  |
| Registration #9  |            | 11.777 mi  |
| Registration #10 |            | 11.777 esi |
| Registration #11 |            | 11.777 mi  |
| Registration #12 |            | 11.777 esi |
| Registration #13 |            | 11.777 mi  |
| Registration #14 |            | 11.777 est |
| Registration #15 |            | 11.777 mi  |

More info  $\rightarrow$ 





### Car features

| S0225 | Air conditioning |
|-------|------------------|
| S0295 |                  |
| S0482 |                  |
| S0501 |                  |
| S0566 |                  |
| S0567 |                  |
| S0569 |                  |

# Safety ratings

**NCAP** rating

Video

see crash video

\*\*\*\*



#### Dimensions & weight Width 1660 mm Height 1544 mm Length 3828 mm Wheel base 2465 mm Kerb weight 1069 kg Max. allowed weight 1480 kg Additional information Fuel tank capacity 50 I **Fuel delivery Multi-Point Injection** 3 Number of doors

| Number of seats | 4          |
|-----------------|------------|
| Number of axles | 2          |
| Engine number   | BMD 375475 |