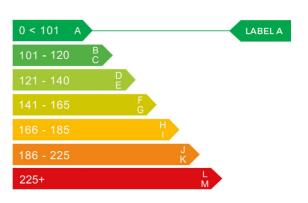

## Engine & fuel consumption

| Power                   | 140 BHP             |
|-------------------------|---------------------|
| Max. torque             | 265 Nm at 4.000 rpm |
| Engine capacity         | 1.580 cc            |
| Cylinders               | 4                   |
| Fuel type               | Hybrid / Electric   |
| Consumption city        | 74.3 mpg            |
| Consumption extra urban | 72.4 mpg            |
| Consumption combined    | 74.3 mpg            |
| CO2 emission            | 88 g/km             |
| CO2 label               | А                   |