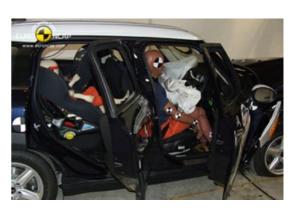

# Safety ratings

| NCAP rating    | ****            |
|----------------|-----------------|
| Adult          | 84%             |
| Children       | 83%             |
| Pedestrian     | 63%             |
| Safety systems | 71%             |
| Overall rating | 78%             |
| Video          | see crash video |