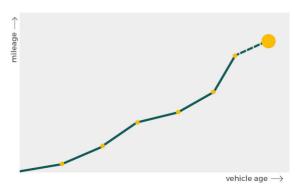

# Mileage check

| Odometer                   | In miles   |
|----------------------------|------------|
| Mileage registrations      | 19         |
| First mileage registration | 2011-03-30 |
| Last registration          | 2023-07-01 |
| Complete history           | See info   |

| Registration #1                      | 2011-03-30 | 17 mi      |
|--------------------------------------|------------|------------|
| Registration #2                      | 2014-03-28 | 45.681 mi  |
| Registration #3                      | 2015-05-01 | 57.856 mi  |
| Registration #4                      | 2016-04-28 | 69.416 mi  |
| Registration #5                      | 2016-04-28 | 69.417 mi  |
| Registration #6                      | 2017-04-24 | 80.662 mi  |
| Registration #7                      | 2017-04-24 | 80.662 mi  |
| Registration #8                      | 2018-04-25 | 92.127 mi  |
| Registration #9                      | 2018-10-27 | 92.803 mi  |
| Registration #10                     | 2019-02-14 | 92.805 mi  |
| Registration #11                     |            | 11.777 mi  |
| Registration #12                     |            | 11.777 esi |
| Registration #13                     |            | 11.777 mi  |
| Registration #14                     |            | 11.777 esi |
| Registration #15                     |            | 11.777 mi  |
| Registration #16                     |            | 00.000 est |
|                                      |            |            |
| Registration #17                     |            | 11.777 esi |
| Registration #17<br>Registration #18 |            | 11.227 est |