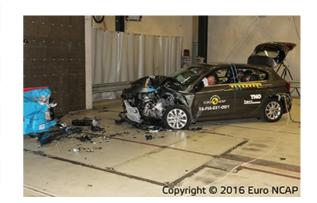

# Safety ratings

| NCAP rating    | ****            |
|----------------|-----------------|
| Adult          | 82%             |
| Children       | 60%             |
| Pedestrian     | 62%             |
| Safety systems | 57%             |
| Overall rating | 68%             |
| Video          | see crash video |