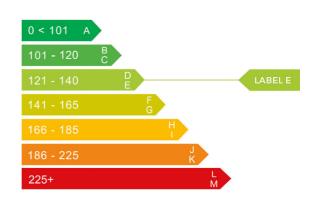

# Engine & fuel consumption

| Power                   | 95 BHP              |
|-------------------------|---------------------|
| Max. torque             | 127 Nm at 4.500 rpm |
| Engine capacity         | 1.368 cc            |
| Cylinders               | 4                   |
| Fuel type               | Petrol              |
| Consumption city        | 36.7 mpg            |
| Consumption extra urban | 62.8 mpg            |
| Consumption combined    | 49.6 mpg            |
| CO2 emission            | 132 g/km            |
| CO2 label               | E                   |