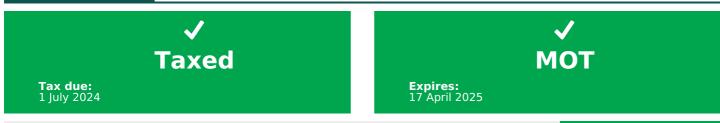

## Tax & MOT check

| Tax status       | Valid until 1 July |
|------------------|--------------------|
| Days left        | 63                 |
| MOT expiry date  | 17 April 2025      |
| Full MOT history | See MOT history    |