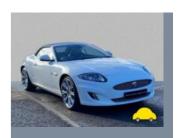

## General information

| Make                | JAGUAR                                               |
|---------------------|------------------------------------------------------|
| Model               | XK ARTISAN SPECIAL EDITION A ARTISAN SPECIAL EDITION |
| Colour              | -                                                    |
| Year of manufacture | -                                                    |
| Top speed           | 155 mph                                              |
| Gearbox             | 6 speed automatic                                    |