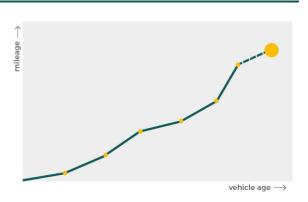

## Mileage check

| Mileage registrations | 4        |
|-----------------------|----------|
| Complete history      | See info |

| Registration #1 | 11.777 es   |
|-----------------|-------------|
| Registration #2 | 11.777 es   |
| Registration #3 | 11.777 esi  |
| Registration #4 | 111.7777 mg |