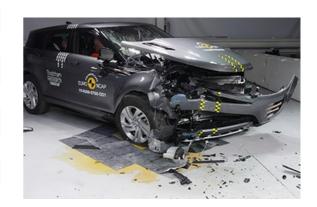

# Safety ratings

| NCAP rating    | ****            |
|----------------|-----------------|
| Adult          | 94%             |
| Children       | 87%             |
| Pedestrian     | 72%             |
| Safety systems | 73%             |
| Overall rating | 84%             |
| Video          | see crash video |