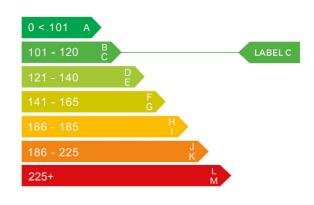

## Engine & fuel consumption

| _                       | 100 0110            |
|-------------------------|---------------------|
| Power                   | 188 BHP             |
| Max. torque             | 400 Nm at 1.750 rpm |
| Engine capacity         | 1.995 сс            |
| Cylinders               | 4                   |
| Fuel type               | Diesel              |
| Consumption city        | 53.3 mpg            |
| Consumption extra urban | 68.9 mpg            |
| Consumption combined    | 62.8 mpg            |
| CO2 emission            | 119 g/km            |
| CO2 label               | С                   |