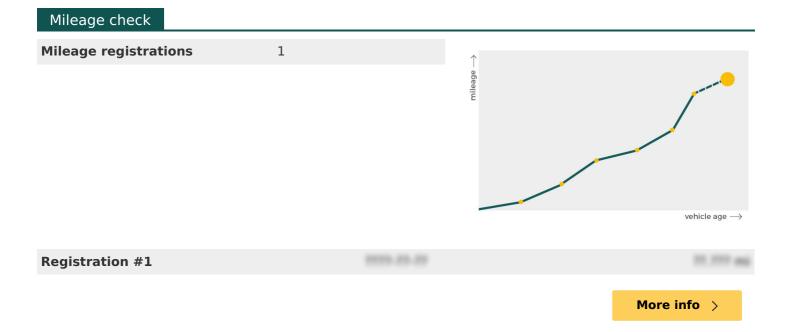

| ******                                                                                                                                                                                                                                                                                                                                                                                                                                                                                                                                                                                                                                                                                              |           |   |
|-----------------------------------------------------------------------------------------------------------------------------------------------------------------------------------------------------------------------------------------------------------------------------------------------------------------------------------------------------------------------------------------------------------------------------------------------------------------------------------------------------------------------------------------------------------------------------------------------------------------------------------------------------------------------------------------------------|-----------|---|
| **********                                                                                                                                                                                                                                                                                                                                                                                                                                                                                                                                                                                                                                                                                          |           |   |
| ANALYSING AND ANALYSING ANA |           |   |
|                                                                                                                                                                                                                                                                                                                                                                                                                                                                                                                                                                                                                                                                                                     |           |   |
| **********                                                                                                                                                                                                                                                                                                                                                                                                                                                                                                                                                                                                                                                                                          |           |   |
| ********                                                                                                                                                                                                                                                                                                                                                                                                                                                                                                                                                                                                                                                                                            |           |   |
|                                                                                                                                                                                                                                                                                                                                                                                                                                                                                                                                                                                                                                                                                                     |           |   |
|                                                                                                                                                                                                                                                                                                                                                                                                                                                                                                                                                                                                                                                                                                     | More info | > |
| Plate changes                                                                                                                                                                                                                                                                                                                                                                                                                                                                                                                                                                                                                                                                                       |           |   |
| See in this check if this LAND ROVER had different number plates.                                                                                                                                                                                                                                                                                                                                                                                                                                                                                                                                                                                                                                   |           |   |