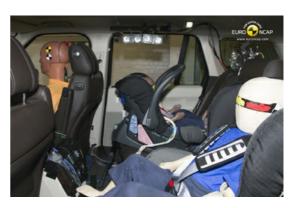

# Safety ratings

| NCAP rating    | ****            |
|----------------|-----------------|
| Adult          | 91%             |
| Children       | 84%             |
| Pedestrian     | 63%             |
| Safety systems | 86%             |
| Overall rating | 84%             |
| Video          | see crash video |