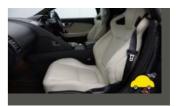

### General information

| Make                | JAGUAR            |
|---------------------|-------------------|
| Model               | F-TYPE V6 AUTO V6 |
| Colour              | -                 |
| Year of manufacture | -                 |
| Top speed           | 161 mph           |
| Gearbox             | 8 speed automatic |