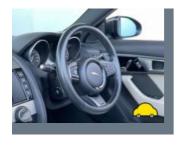

### General information

| Make                | JAGUAR            |
|---------------------|-------------------|
| Model               | F-TYPE V6 AUTO V6 |
| Colour              | -                 |
| Year of manufacture | -                 |
| Top speed           | 161 mph           |
| Gearbox             | 8 speed automatic |