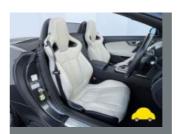

### General information

| Make                | JAGUAR            |
|---------------------|-------------------|
| Model               | F-TYPE V6 AUTO V6 |
| Colour              | -                 |
| Year of manufacture | -                 |
| Top speed           | 161 mph           |
| Gearbox             | 8 speed automatic |