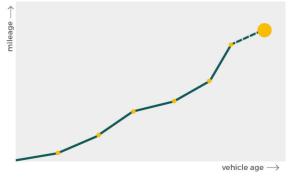

## Mileage check

| Mileage registrations4First mileage registration2020-11-20Last registration2023-11-21 |
|---------------------------------------------------------------------------------------|
|                                                                                       |
| Last registration2023-11-21                                                           |
|                                                                                       |
| Complete history See info                                                             |

| Registration #1 | 2020-11-20 | 14 mi      |
|-----------------|------------|------------|
| Registration #2 |            | 11.117 est |
| Registration #3 |            | 11.777 mi  |
| Registration #4 |            | 11.117 esi |