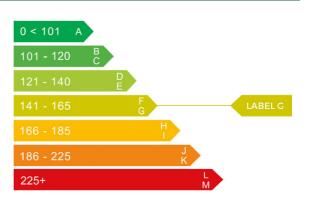

## Engine & fuel consumption

| Power                   | 78 BHP              |
|-------------------------|---------------------|
| Max. torque             | 124 Nm at 3.500 rpm |
| Engine capacity         | 1.388 cc            |
| Cylinders               | 4                   |
| Fuel type               | Petrol              |
| Consumption city        | 33.2 mpg            |
| Consumption extra urban | 53.3 mpg            |
| Consumption combined    | 43.5 mpg            |
| CO2 emission            | 154 g/km            |
| CO2 label               | G                   |