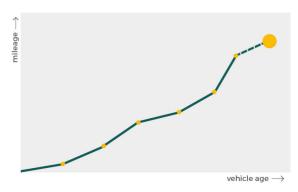

# Mileage check

| Odometer                   | In miles        |
|----------------------------|-----------------|
| Mileage registrations      | 16              |
| First mileage registration | 2010-03-26      |
| Last registration          | 2023-07-11      |
| Complete history           | <u>See info</u> |

| Registration #1  | 2010-03-26 | 27 mi      |
|------------------|------------|------------|
| Registration #2  | 2013-03-21 | 12.648 mi  |
| Registration #3  | 2014-03-13 | 16.520 mi  |
| Registration #4  | 2015-03-16 | 20.841 mi  |
| Registration #5  | 2016-03-08 | 24.870 mi  |
| Registration #6  | 2017-03-08 | 27.683 mi  |
| Registration #7  | 2018-03-23 | 29.762 mi  |
| Registration #8  | 2019-03-15 | 32.225 mi  |
| Registration #9  |            | 11.777 mi  |
| Registration #10 |            | 11.777 esi |
| Registration #11 |            | 11.777 mi  |
| Registration #12 |            | 11.777 esi |
| Registration #13 |            | 11.777 mi  |
| Registration #14 |            | 11.777 esi |
| Registration #15 |            | 11.777 mi  |
| Registration #16 |            | 11.777 est |