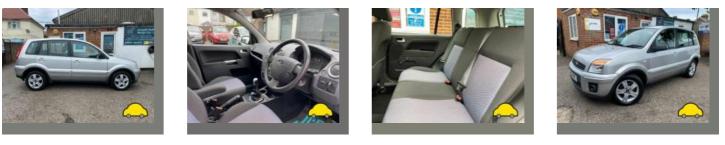

Ford

# General information

| Make                | FORD           |
|---------------------|----------------|
| Model               | FUSION ZETEC   |
| Colour              | Silver         |
| Year of manufacture | 2010           |
| Top speed           | 101 mph        |
| 0 - 60 mph          | 13.7 seconds   |
| Gearbox             | 5 speed Manual |
|                     |                |