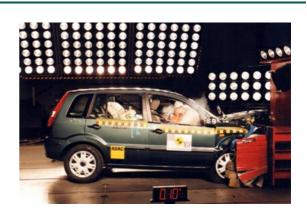

mi  |
| Registration #7  | 2018-03-23 | 29.762 mi  |
| Registration #8  | 2019-03-15 | 32.225 mi  |
| Registration #9  |            | 11.777 mi  |
| Registration #10 |            | 11.777 esi |
| Registration #11 |            | 11.777 mi  |
| Registration #12 |            | 11.777 esi |
| Registration #13 |            | 11.777 mi  |
| Registration #14 |            | 11.777 esi |
| Registration #15 |            | 11.777 mi  |
| Registration #16 |            | 11.777 est |





### Car features

| S0225  | Air conditioning |
|--------|------------------|
| \$0295 |                  |
| S0482  |                  |
| \$0501 |                  |
| S0566  |                  |
| S0567  |                  |
| S0569  |                  |

# Safety ratings

**NCAP** rating

Video

see crash video



# Dimensions & weightWidth1963 mmHeight1543 mmLength4013 mmWheel base2485 mmKerb weight1161 kgMax. allowed weight1605 kgFuel delivery

| Fuel delivery                     | Multi-Point Injection |
|-----------------------------------|-----------------------|
| Number of doors                   | 5                     |
| Number of seats                   | 5                     |
| Number of axles<br>CarCheck.co.uk | 2 page 12/12          |

**Engine number** 

AL63837