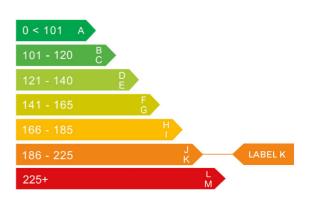

## Engine & fuel consumption

| Power                   | 148 BHP             |
|-------------------------|---------------------|
| Max. torque             | 192 Nm at 4.000 rpm |
| Engine capacity         | 1.998 cc            |
| Cylinders               | 4                   |
| Fuel type               | Petrol              |
| Consumption city        | 24.1 mpg            |
| Consumption extra urban | 36.7 mpg            |
| Consumption combined    | 31.0 mpg            |
| CO2 emission            | 216 g/km            |
| CO2 label               | К                   |

## Tax calculation

| Vehicle class                           | 48         |
|-----------------------------------------|------------|
| Band                                    | К          |
| Single payment (12 months)              | £ 395,00,- |
| Single six month payment                | £ 217,25,- |
| Total payable by 12 monthly instalments | £ 414,75,- |