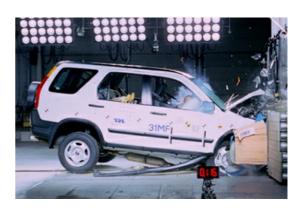

Safety ratings

NCAP rating

Video

see crash video

| Dimensions & weight    |                               |
|------------------------|-------------------------------|
| Width                  | 1750 mm                       |
| Height                 | 1710 mm                       |
| Length                 | 4545 mm                       |
| Wheel base             | 2620 mm                       |
| Kerb weight            | 1479 kg                       |
|                        |                               |
| Additional information |                               |
| Fuel tank capacity     | 58 I                          |
|                        | 58 I<br>Multi-Point Injection |
| Fuel tank capacity     |                               |