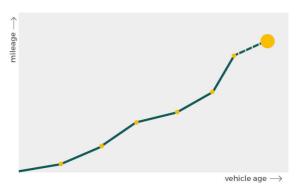

# Mileage check

| Odometer                   | In miles   |
|----------------------------|------------|
| Mileage registrations      | 32         |
| First mileage registration | 2003-03-01 |
| Last registration          | 2023-12-01 |
| Complete history           | See info   |

|            | 11.777 est                                                                                                                                                                                                                   |
|------------|------------------------------------------------------------------------------------------------------------------------------------------------------------------------------------------------------------------------------|
|            | 11.777 esi                                                                                                                                                                                                                   |
|            | 11.777 mi                                                                                                                                                                                                                    |
|            | 11.777 est                                                                                                                                                                                                                   |
|            | 11.777 mi                                                                                                                                                                                                                    |
|            | 11.777 est                                                                                                                                                                                                                   |
|            | 10.207 mi                                                                                                                                                                                                                    |
|            | 11.777 est                                                                                                                                                                                                                   |
|            | 11.777 mi                                                                                                                                                                                                                    |
| 2016-12-20 | 93.070 mi                                                                                                                                                                                                                    |
| 2016-12-20 | 93.069 mi                                                                                                                                                                                                                    |
| 2015-12-15 | 86.964 mi                                                                                                                                                                                                                    |
| 2014-12-22 | 82.896 mi                                                                                                                                                                                                                    |
| 2014-05-01 | 81.939 mi                                                                                                                                                                                                                    |
| 2013-07-31 | 74.349 mi                                                                                                                                                                                                                    |
| 2013-07-24 | 74.349 mi                                                                                                                                                                                                                    |
| 2012-06-02 | 63.579 mi                                                                                                                                                                                                                    |
| 2011-06-20 | 58.676 mi                                                                                                                                                                                                                    |
| 2011-04-22 | 57.620 mi                                                                                                                                                                                                                    |
| 2010-05-14 | 54.438 mi                                                                                                                                                                                                                    |
| 2009-05-22 | 46.044 mi                                                                                                                                                                                                                    |
| 2008-05-27 | 37.793 mi                                                                                                                                                                                                                    |
| 2007-03-06 | 32.389 mi                                                                                                                                                                                                                    |
| 2006-03-01 | 26.542 mi                                                                                                                                                                                                                    |
| 2003-03-01 | 19 mi                                                                                                                                                                                                                        |
|            | 2006-03-01<br>2007-03-06<br>2008-05-27<br>2009-05-22<br>2010-05-14<br>2011-04-22<br>2011-06-20<br>2012-06-02<br>2013-07-24<br>2013-07-24<br>2013-07-31<br>2014-05-01<br>2014-12-22<br>2015-12-15<br>2016-12-20<br>2016-12-20 |