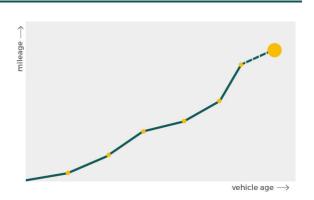

# Mileage check

| Odometer                   | In miles   |
|----------------------------|------------|
| Mileage registrations      | 27         |
| First mileage registration | 2003-03-01 |
| Last registration          | 2023-11-11 |
| Complete history           | See info   |