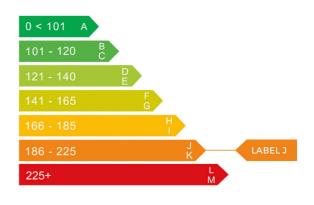

## Engine & fuel consumption

| Power                   | 189 BHP             |
|-------------------------|---------------------|
| Max. torque             | 179 Nm at 6.800 rpm |
| Engine capacity         | 1.796 cc            |
| Cylinders               | 4                   |
| Fuel type               | Petrol              |
| Consumption city        | 24.6 mpg            |
| Consumption extra urban | 42.8 mpg            |
| Consumption combined    | 33.6 mpg            |
| CO2 emission            | 200 g/km            |
| CO2 label               | J                   |