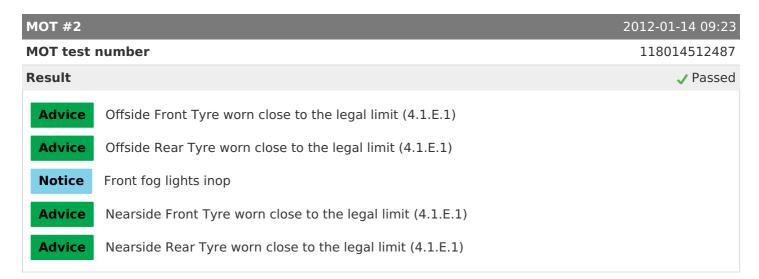

Offside Front Front constant velocity joint is insecure (2.5.C.1b)

CarCheck.co.uk page 5/14

report date: 2024-03-28

MOT test number

Result

Advice Nearside Front Tyre worn close to the legal limit (4.1.E.1)

Advice Offside Front Anti-roll bar linkage has slight play in a ball joint (2.4.G.2)

Advice Offside Front Tyre worn close to the legal limit (4.1.E.1)

MOT #6

MOT test number

568166135090

Result

Advice Nearside Rear Tyre worn close to the legal limit (4.1.E.1)