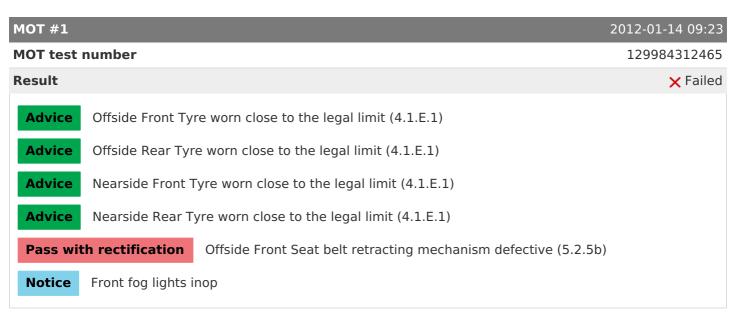

CarCheck.co.uk page 3/14

report date: 2024-03-28

**MOT #16** 2021-10-01 11:14

**MOT test number** 258761257814

**Result** X Failed

Pass with rectification

Nearside Registration plate lamp inoperative in the case of a single lamp or all

lamps (4.7.1 (b) (ii))

**Pass with rectification** Nearside Front Position lamp not working (4.2.1 (a) (ii))

**MOT #15** 2021-02-10 14:33

MOT test number 741408845746

Result 

Passed

Advice Front Brake disc worn, pitted or scored, but not seriously weakened (1.1.14 (a) (ii))