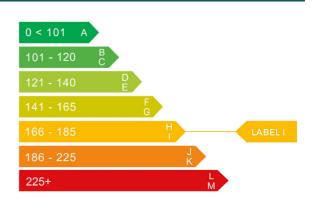

### Engine & fuel consumption

| Power                   | 180 BHP             |
|-------------------------|---------------------|
| Max. torque             | 300 Nm at 2.250 rpm |
| Engine capacity         | 1.998 cc            |
| Cylinders               | 4                   |
| Fuel type               | Petrol              |
| Consumption city        | 25.9 mpg            |
| Consumption extra urban | 47.9 mpg            |
| Consumption combined    | 36.7 mpg            |
| CO2 emission            | 178 g/km            |
| CO2 label               | I                   |