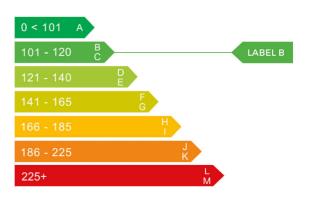

## Engine & fuel consumption

| Power                   | 130 BHP             |
|-------------------------|---------------------|
| Max. torque             | 300 Nm at 1.750 rpm |
| Engine capacity         | 1.500 cc            |
| Cylinders               | 4                   |
| Fuel type               | Diesel              |
| Consumption city        | 60.1 mpg            |
| Consumption extra urban | 74.3 mpg            |
| Consumption combined    | 67.3 mpg            |
| CO2 emission            | 109 g/km            |
| CO2 label               | В                   |