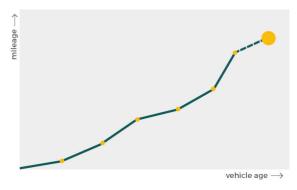

# Mileage check

| 12-14 |
|-------|
| )3-28 |
| fo    |
|       |

| Registration #1 | 2018-12-14 | 12 mi      |
|-----------------|------------|------------|
| Registration #2 | 2021-09-30 | 30.067 mi  |
| Registration #3 |            | 11.777 mi  |
| Registration #4 |            | 11.777 esi |
| Registration #5 |            | 11.777 mi  |
| Registration #6 |            | 11.777 esi |
| Registration #7 |            | 11.777 mi  |
| Registration #8 |            | 11.777 esi |
| Registration #9 |            | 10.300 est |