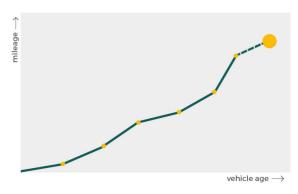

# Mileage check

| Odometer                   | In miles   |
|----------------------------|------------|
| Mileage registrations      | 22         |
| First mileage registration | 2007-11-30 |
| Last registration          | 2023-10-24 |
| Complete history           | See info   |

| Registration #2 2010-11-05 22.906   Registration #3 2011-12-14 27.627   Registration #4 2012-11-08 31.629   Registration #5 2013-11-05 36.221   Registration #6 2014-11-06 27.527   Registration #6 2014-11-07 27.527   Registration #7 2014-11-07 27.527   Registration #8 2014-12-09 43.140   Registration #8 2017-01-31 50.035   Registration #10 2017-01-31 57.059   Registration #11 2018-01-11 61.691   Registration #12 T T   Registration #13 T T   Registration #14 T T   Registration #15 T T   Registration #16 T T   Registration #17 T T   Registration #18 T T   Registration #19 T T   Registration #20 T T   Registration #21 T T              |                  |            |            |
|----------------------------------------------------------------------------------------------------------------------------------------------------------------------------------------------------------------------------------------------------------------------------------------------------------------------------------------------------------------------------------------------------------------------------------------------------------------------------------------------------------------------------------------------------------------------------------------------------------------------------------------------------------------|------------------|------------|------------|
| Registration #3 2011-12-14 27.627   Registration #4 2012-11-08 31.629   Registration #5 2013-11-05 36.221   Registration #6 2014-11-06 27.527   Registration #7 2014-11-07 27.527   Registration #8 2014-12-09 43.140   Registration #9 2015-11-06 50.035   Registration #10 2017-01-31 57.059   Registration #11 2018-01-11 61.691   Registration #12     Registration #13     Registration #14     Registration #15     Registration #16     Registration #18     Registration #19     Registration #19     Registration #20                                                                                                                                 | Registration #1  | 2007-11-30 | 17 mi      |
| Registration #4 2012-11-08 31.629   Registration #5 2013-11-05 36.221   Registration #6 2014-11-06 27.527   Registration #7 2014-11-07 27.527   Registration #8 2014-12-09 43.140   Registration #8 2015-11-06 50.035   Registration #10 2017-01-31 57.059   Registration #11 2018-01-11 61.691   Registration #12 T T   Registration #13 C C   Registration #14 S S   Registration #15 C C   Registration #16 C S   Registration #17 C S   Registration #18 C C   Registration #19 C S   Registration #20 C C                                                                                                                                                 | Registration #2  | 2010-11-05 | 22.906 mi  |
| Registration #5   2013-11-05   36.221     Registration #6   2014-11-06   27.527     Registration #7   2014-11-07   27.527     Registration #8   2014-12-09   43.140     Registration #9   2015-11-06   50.035     Registration #10   2017-01-31   57.059     Registration #11   2018-01-11   61.691     Registration #12       Registration #13       Registration #14        Registration #15        Registration #16        Registration #17        Registration #18        Registration #19        Registration #20                                                                                                                                         | Registration #3  | 2011-12-14 | 27.627 mi  |
| Registration #6   2014-11-06   27.527     Registration #7   2014-11-07   27.527     Registration #7   2014-11-07   27.527     Registration #8   2014-12-09   43.140     Registration #9   2015-11-06   50.035     Registration #10   2017-01-31   57.059     Registration #11   2018-01-11   61.691     Registration #12       Registration #13       Registration #14        Registration #15        Registration #16        Registration #17        Registration #18        Registration #19        Registration #20                                                                                                                                         | Registration #4  | 2012-11-08 | 31.629 mi  |
| Registration #7 2014-11-07 27.527   Registration #8 2014-12-09 43.140   Registration #9 2015-11-06 50.035   Registration #10 2017-01-31 57.059   Registration #11 2018-01-11 61.691   Registration #12  7   Registration #13  7   Registration #14  7   Registration #15  7   Registration #16  7   Registration #17  7   Registration #18  7   Registration #19  7   Registration #19  7   Registration #20  7                                                                                                                                                                                                                                                | Registration #5  | 2013-11-05 | 36.221 mi  |
| Registration #8 2014-12-09 43.140   Registration #9 2015-11-06 50.035   Registration #10 2017-01-31 57.059   Registration #11 2018-01-11 61.691   Registration #12 Image: Contemport Image: Contemport   Registration #13 Image: Contemport Image: Contemport   Registration #14 Image: Contemport Image: Contemport   Registration #15 Image: Contemport Image: Contemport   Registration #16 Image: Contemport Image: Contemport   Registration #18 Image: Contemport Image: Contemport   Registration #19 Image: Contemport Image: Contemport   Registration #20 Image: Contemport Image: Contemport   Registration #21 Image: Contemport Image: Contemport | Registration #6  | 2014-11-06 | 27.527 mi  |
| Registration #9   2015-11-06   50.035     Registration #10   2017-01-31   57.059     Registration #11   2018-01-11   61.691     Registration #12    7     Registration #13   7   7     Registration #14    7     Registration #15    7     Registration #16    7     Registration #17    7     Registration #19    7     Registration #20    7                                                                                                                                                                                                                                                                                                                 | Registration #7  | 2014-11-07 | 27.527 mi  |
| Registration #102017-01-3157.059Registration #112018-01-1161.691Registration #12Registration #13Registration #14Registration #15Registration #16Registration #17Registration #18Registration #19Registration #20Registration #21                                                                                                                                                                                                                                                                                                                                                                                                                               | Registration #8  | 2014-12-09 | 43.140 mi  |
| Registration #112018-01-1161.691Registration #1261.691Registration #1361.691Registration #1361.691Registration #1461.691Registration #1461.691Registration #1561.691Registration #1661.691Registration #1761.691Registration #1861.691Registration #1961.691Registration #2061.691Registration #2161.691                                                                                                                                                                                                                                                                                                                                                       | Registration #9  | 2015-11-06 | 50.035 mi  |
| Registration #12Registration #13Registration #14Registration #15Registration #16Registration #17Registration #18Registration #19Registration #20Registration #21                                                                                                                                                                                                                                                                                                                                                                                                                                                                                               | Registration #10 | 2017-01-31 | 57.059 mi  |
| Registration #13Registration #14Registration #15Registration #16Registration #17Registration #18Registration #19Registration #20Registration #21                                                                                                                                                                                                                                                                                                                                                                                                                                                                                                               | Registration #11 | 2018-01-11 | 61.691 mi  |
| Registration #14Registration #15Registration #16Registration #17Registration #18Registration #19Registration #20Registration #21                                                                                                                                                                                                                                                                                                                                                                                                                                                                                                                               | Registration #12 |            | 11.777 esi |
| Registration #15Registration #16Registration #17Registration #18Registration #19Registration #20Registration #21                                                                                                                                                                                                                                                                                                                                                                                                                                                                                                                                               | Registration #13 |            | 11.777 esi |
| Registration #16<br>Registration #17<br>Registration #18<br>Registration #19<br>Registration #20<br>Registration #21                                                                                                                                                                                                                                                                                                                                                                                                                                                                                                                                           | Registration #14 |            | 11.777 esi |
| Registration #17<br>Registration #18<br>Registration #19<br>Registration #20<br>Registration #21                                                                                                                                                                                                                                                                                                                                                                                                                                                                                                                                                               | Registration #15 |            | 11.317 mi  |
| Registration #18<br>Registration #19<br>Registration #20<br>Registration #21                                                                                                                                                                                                                                                                                                                                                                                                                                                                                                                                                                                   | Registration #16 |            | 11.777 esi |
| Registration #19   Registration #20   Registration #21                                                                                                                                                                                                                                                                                                                                                                                                                                                                                                                                                                                                         | Registration #17 |            | 11.777 esi |
| Registration #20<br>Registration #21                                                                                                                                                                                                                                                                                                                                                                                                                                                                                                                                                                                                                           | Registration #18 |            | 11.777 esi |
| Registration #21                                                                                                                                                                                                                                                                                                                                                                                                                                                                                                                                                                                                                                               | Registration #19 |            | 11.777 mi  |
|                                                                                                                                                                                                                                                                                                                                                                                                                                                                                                                                                                                                                                                                | Registration #20 |            | 11.777 esi |
| Registration #22                                                                                                                                                                                                                                                                                                                                                                                                                                                                                                                                                                                                                                               | Registration #21 |            | 11.777 mi  |
|                                                                                                                                                                                                                                                                                                                                                                                                                                                                                                                                                                                                                                                                | Registration #22 |            | 11.777 esi |