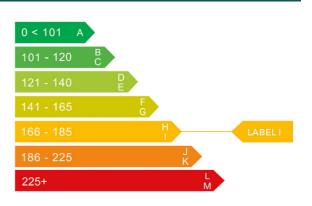

### Engine & fuel consumption

| Power                   | 148 BHP             |
|-------------------------|---------------------|
| Max. torque             | 340 Nm at 2.000 rpm |
| Engine capacity         | 2.148 сс            |
| Cylinders               | 4                   |
| Fuel type               | Diesel              |
| Consumption city        | 32.1 mpg            |
| Consumption extra urban | 54.3 mpg            |
| Consumption combined    | 43.5 mpg            |
| CO2 emission            | 183 g/km            |
| CO2 label               | I                   |