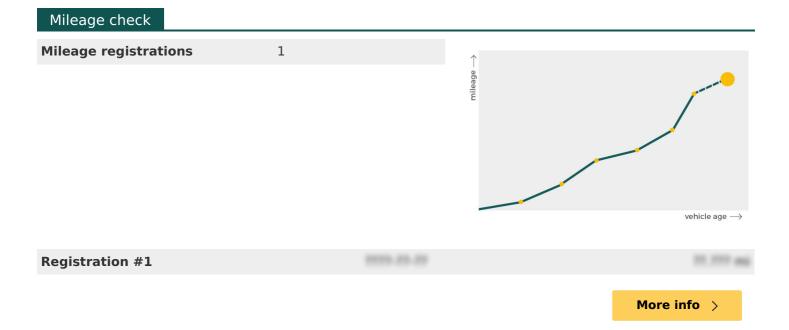

### Owner history

For how long did the current and previous owner(s) have this LAND ROVER? How many owners did this LAND ROVER have? Check it in the premium report and see all owner registrations. Download the full report <u>here</u>.

| ******                                                                                                                                                                                                                                                                                                                                                                                                                                                                                                                                                                                                                                                                                              |           |   |
|-----------------------------------------------------------------------------------------------------------------------------------------------------------------------------------------------------------------------------------------------------------------------------------------------------------------------------------------------------------------------------------------------------------------------------------------------------------------------------------------------------------------------------------------------------------------------------------------------------------------------------------------------------------------------------------------------------|-----------|---|
| **********                                                                                                                                                                                                                                                                                                                                                                                                                                                                                                                                                                                                                                                                                          |           |   |
| ANALYSING AND ANALYSING ANA |           |   |
|                                                                                                                                                                                                                                                                                                                                                                                                                                                                                                                                                                                                                                                                                                     |           |   |
| **********                                                                                                                                                                                                                                                                                                                                                                                                                                                                                                                                                                                                                                                                                          |           |   |
| ********                                                                                                                                                                                                                                                                                                                                                                                                                                                                                                                                                                                                                                                                                            |           |   |
|                                                                                                                                                                                                                                                                                                                                                                                                                                                                                                                                                                                                                                                                                                     |           |   |
|                                                                                                                                                                                                                                                                                                                                                                                                                                                                                                                                                                                                                                                                                                     | More info | > |
| Plate changes                                                                                                                                                                                                                                                                                                                                                                                                                                                                                                                                                                                                                                                                                       |           |   |
| See in this check if this LAND ROVER had different number plates.                                                                                                                                                                                                                                                                                                                                                                                                                                                                                                                                                                                                                                   |           |   |