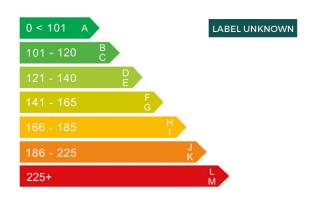

## Engine & fuel consumption

| Power                | 339 BHP             |
|----------------------|---------------------|
| Max. torque          | 740 Nm at 1.750 rpm |
| Cylinders            | 8                   |
| Fuel type            | Diesel              |
| Consumption combined | 26.7 mpg            |