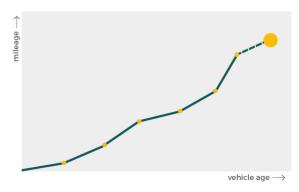

# Mileage check

| Odometer                   | In miles   |
|----------------------------|------------|
| Mileage registrations      | 9          |
| First mileage registration | 2017-07-27 |
| Last registration          | 2023-05-23 |
| Complete history           | See info   |

| Registration #1 | 2017-07-27 | 11 mi      |
|-----------------|------------|------------|
| Registration #2 | 2020-08-06 | 10.881 mi  |
| Registration #3 | 2021-05-11 | 11.335 mi  |
| Registration #4 |            | 11.777 esi |
| Registration #5 |            | 11.777 mi  |
| Registration #6 |            | 11.777 est |
| Registration #7 |            | 11.777 mi  |
| Registration #8 |            | 11.777 esi |
| Registration #9 |            | 11.777 esi |