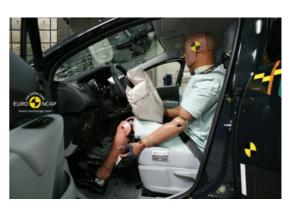

# Safety ratings

| NCAP rating    | ****            |
|----------------|-----------------|
| Adult          | 86%             |
| Children       | 81%             |
| Pedestrian     | 31%             |
| Safety systems | 97%             |
| Overall rating | 75%             |
| Video          | see crash video |