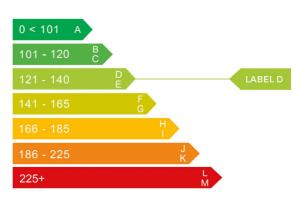

### Engine & fuel consumption

| Power                   | 118 BHP             |
|-------------------------|---------------------|
| Max. torque             | 172 Nm at 4.000 rpm |
| Engine capacity         | 998 cc              |
| Cylinders               | 3                   |
| Fuel type               | Petrol              |
| Consumption city        | 44.8 mpg            |
| Consumption extra urban | 58.9 mpg            |
| Consumption combined    | 52.3 mpg            |
| CO2 emission            | 122 g/km            |
| CO2 label               | D                   |