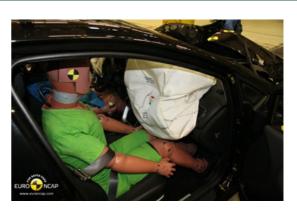

# Safety ratings

| NCAP rating    | ****            |
|----------------|-----------------|
| Adult          | 89%             |
| Children       | 88%             |
| Pedestrian     | 61%             |
| Safety systems | 86%             |
| Overall rating | 83%             |
| Video          | see crash video |