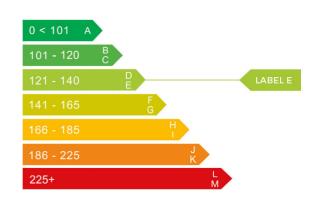

# Engine & fuel consumption

| Power                | 158 BHP             |
|----------------------|---------------------|
| Max. torque          | 253 Nm at 1.500 rpm |
| Engine capacity      | 1.482 cc            |
| Cylinders            | 4                   |
| Fuel type            | Petrol              |
| Consumption combined | 46.3 mpg            |
| CO2 emission         | 139 g/km            |
| CO2 label            | E                   |