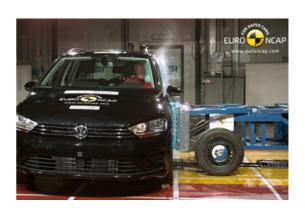

# Safety ratings

| NCAP rating    | ***             |
|----------------|-----------------|
| Adult          | 87%             |
| Children       | 85%             |
| Pedestrian     | 62%             |
| Safety systems | 73%             |
| Overall rating | 79%             |
| Video          | see crash video |