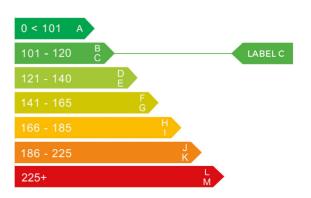

### Engine & fuel consumption

| Power                   | 110 kW / 150 HP / 148 BHP |
|-------------------------|---------------------------|
| Max. torque             | 340 Nm at 1.750 rpm       |
| Engine capacity         | 1.968 cc                  |
| Cylinders               | 4                         |
| Fuel type               | Diesel                    |
| Consumption city        | 44.4 mpg                  |
| Consumption extra urban | 58.8 mpg                  |
| Consumption combined    | 62.8 mpg                  |
| CO2 emission            | 117 g/km                  |
| CO2 label               | С                         |