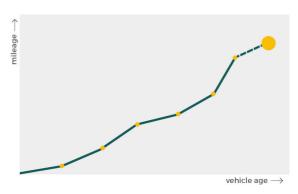

# Mileage check

| Odometer                   | In miles        |
|----------------------------|-----------------|
| Mileage registrations      | 21              |
| First mileage registration | 2001-06-29      |
| Last registration          | 2023-02-08      |
| Complete history           | <u>See info</u> |

| Registration #1  | 2001-06-29 | 14 mi      |
|------------------|------------|------------|
| Registration #2  | 2006-06-28 | 4.096 mi   |
| Registration #3  | 2007-06-25 | 4.523 mi   |
| Registration #4  | 2008-06-28 | 6.917 mi   |
| Registration #5  | 2009-07-09 | 15.023 mi  |
| Registration #6  | 2010-07-12 | 21.848 mi  |
| Registration #7  | 2011-07-11 | 26.747 mi  |
| Registration #8  | 2012-07-03 | 29.152 mi  |
| Registration #9  | 2013-07-17 | 32.586 mi  |
| Registration #10 | 2013-07-17 | 32.591 mi  |
| Registration #11 | 2015-02-25 | 54.523 mi  |
| Registration #12 |            | 11.777 est |
| Registration #13 |            | 11.777 esi |
| Registration #14 |            | 11.777 est |
| Registration #15 |            | 11.777 esi |
| Registration #16 |            | 11.777 est |
| Registration #17 |            | 11.777 esi |
| Registration #18 |            | 11.777 est |
| Registration #19 |            | 11.777 esi |
| Registration #20 |            | 11.777 est |
| Registration #21 |            | 11.227 esi |