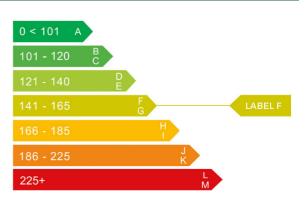

## Engine & fuel consumption

| Power                   | 75 BHP              |
|-------------------------|---------------------|
| Max. torque             | 124 Nm at 3.800 rpm |
| Engine capacity         | 1.390 cc            |
| Cylinders               | 4                   |
| Fuel type               | Petrol              |
| Consumption city        | 32.5 mpg            |
| Consumption extra urban | 57.6 mpg            |
| Consumption combined    | 44.8 mpg            |
| CO2 emission            | 149 g/km            |
| CO2 label               | F                   |