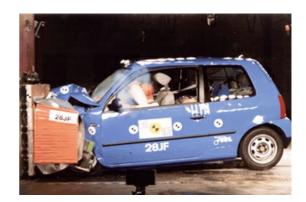

# Safety ratings

**NCAP** rating

Video

see crash video

| Dimensions & weight    |                       |
|------------------------|-----------------------|
| Width                  | 1860 mm               |
| Height                 | 1459 mm               |
| Length                 | 3527 mm               |
| Wheel base             | 2321 mm               |
| Additional information |                       |
| Fuel tank capacity     | 34                    |
| Fuel delivery          | Multi-Point Injection |
| Number of doors        | 3                     |