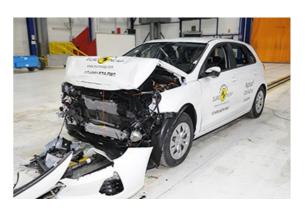

# Safety ratings

| NCAP rating    | ****            |
|----------------|-----------------|
| Adult          | 88%             |
| Children       | 84%             |
| Pedestrian     | 64%             |
| Safety systems | 68%             |
| Overall rating | 78%             |
| Video          | see crash video |