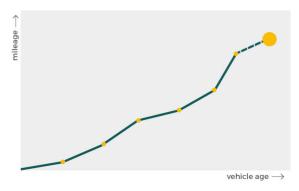

# Mileage check

| Odometer                   | In miles   |
|----------------------------|------------|
| Mileage registrations      | 9          |
| First mileage registration | 2017-03-03 |
| Last registration          | 2024-04-02 |
| Complete history           | See info   |

| Registration #1 | 2017-03-03 | 19 mi      |
|-----------------|------------|------------|
| Registration #2 | 2020-03-09 | 27.762 mi  |
| Registration #3 | 2020-10-08 | 28.297 mi  |
| Registration #4 |            | 11.777 est |
| Registration #5 |            | 11.777 mi  |
| Registration #6 |            | 11.777 esi |
| Registration #7 |            | 11.777 mi  |
| Registration #8 |            | 11.777 esi |
| Registration #9 |            | 11.777 esi |