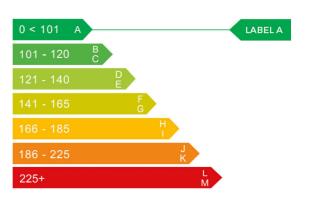

## Engine & fuel consumption

| Power                   | 68 BHP             |
|-------------------------|--------------------|
| Max. torque             | 95 Nm at 4.300 rpm |
| Engine capacity         | 998 cc             |
| Cylinders               | 3                  |
| Fuel type               | Petrol             |
| Consumption city        | 56.5 mpg           |
| Consumption extra urban | 78.5 mpg           |
| Consumption combined    | 68.9 mpg           |
| CO2 emission            | 95 g/km            |
| CO2 label               | А                  |