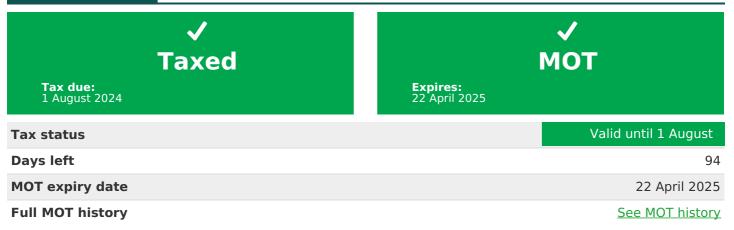

# MOT history

| MOT expiry date    | 2025-04-22 |
|--------------------|------------|
| MOT pass rate      | 79 %       |
| MOT passed         | 11         |
| Failed MOT tests   | 3          |
| Total advice items | 41         |
| Total items failed | 8          |

VK60WHG report date: 2024-03-28

Tax & MOT check