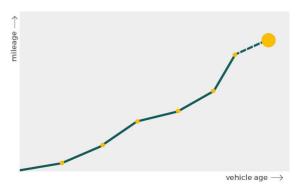

# Mileage check

| Odometer                   | In miles   |
|----------------------------|------------|
| Mileage registrations      | 16         |
| First mileage registration | 2010-10-18 |
| Last registration          | 2024-04-23 |
| Complete history           | See info   |

| Registration #1                                                                 | 2010-10-18                                                                                                                 | 11 mi                                                                             |
|---------------------------------------------------------------------------------|----------------------------------------------------------------------------------------------------------------------------|-----------------------------------------------------------------------------------|
| Registration #2                                                                 | 2013-10-04                                                                                                                 | 39.757 mi                                                                         |
| Registration #3                                                                 | 2014-11-07                                                                                                                 | 51.990 mi                                                                         |
| Registration #4                                                                 | 2015-09-25                                                                                                                 | 65.380 mi                                                                         |
| Registration #5                                                                 | 2016-09-13                                                                                                                 | 74.240 mi                                                                         |
| Registration #6                                                                 | 2017-09-18                                                                                                                 | 82.753 mi                                                                         |
| Registration #7                                                                 | 2017-09-19                                                                                                                 | 82.754 mi                                                                         |
| Registration #8                                                                 | 2018-09-18                                                                                                                 | 93.495 mi                                                                         |
|                                                                                 |                                                                                                                            |                                                                                   |
| Registration #9                                                                 | 0000-00-00                                                                                                                 | 11.777 mi                                                                         |
| -                                                                               | 0000-00-00<br>0000-00-00                                                                                                   | 11.227 est                                                                        |
| Registration #9                                                                 | 00003-00-00<br>00003-00-00<br>00003-00-00                                                                                  | 01,000 est<br>01,000 est<br>01,000 est                                            |
| Registration #9<br>Registration #10                                             | 00000.000.000<br>00000.000.000<br>00000.000.0                                                                              | 00.000 est<br>0.000 est<br>00.000 est<br>00.000 est                               |
| Registration #9<br>Registration #10<br>Registration #11                         | 1000 00 00<br>1000 00 00<br>1000 00 00<br>1000 00 00<br>1000 00 00<br>1000 00 00                                           | 00.000 est<br>0.000 est<br>00.000 est<br>0.000 est<br>00.000 est                  |
| Registration #9<br>Registration #10<br>Registration #11<br>Registration #12     | 1000 00 00<br>1000 00 00 | 00.000 est<br>0.000 est<br>0.000 est<br>0.000 est<br>0.000 est<br>0.000 est       |
| Registration #9Registration #10Registration #11Registration #12Registration #13 | 1000 00 00<br>1000 00 00 | 00.000 46<br>0.000 46<br>0.000 46<br>0.000 46<br>0.000 46<br>0.000 46<br>0.000 46 |