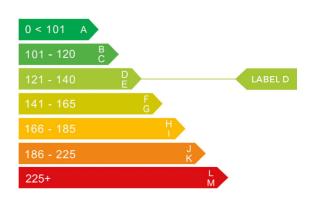

## Engine & fuel consumption

| Power                   | 161 BHP             |
|-------------------------|---------------------|
| Max. torque             | 340 Nm at 2.000 rpm |
| Engine capacity         | 1.997 сс            |
| Cylinders               | 4                   |
| Fuel type               | Diesel              |
| Consumption city        | 46.3 mpg            |
| Consumption extra urban | 67.3 mpg            |
| Consumption combined    | 57.7 mpg            |
| CO2 emission            | 130 g/km            |
| CO2 label               | D                   |