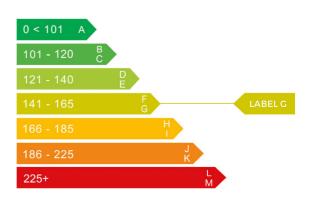

# Engine & fuel consumption

| Power                   | 110 kW / 150 HP / 150 BHP |
|-------------------------|---------------------------|
| Max. torque             | 420 Nm at 1.750 rpm       |
| Engine capacity         | 2.179 cc                  |
| Cylinders               | 4                         |
| Fuel type               | Diesel                    |
| Consumption city        | 38.2 mpg                  |
| Consumption extra urban | 50.4 mpg                  |
| Consumption combined    | 45.6 mpg                  |
| CO2 emission            | 165 g/km                  |
| CO2 label               | G                         |