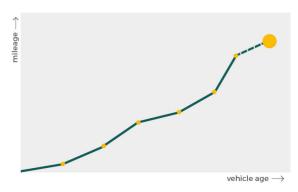

# Mileage check

| Odometer                   | In miles   |
|----------------------------|------------|
| Mileage registrations      | 17         |
| First mileage registration | 2011-03-28 |
| Last registration          | 2024-04-09 |
| Complete history           | See info   |

| Registration #2       2014-03-03       23.139         Registration #3       2015-03-04       39.601         Registration #4       2016-02-29       59.153         Registration #5       2017-02-13       79.094         Registration #6       2018-02-09       97.795         Registration #7       2019-02-12       116.300         Registration #8       2020-02-13       135.804                                                                                                                                                                                                                                                                                                                                                                                                                                                                                                                                                                                                                                                                                                                                                                                                                                                                                                                                                                                                                                                                                                                                                                                                                                                                                                                                                                                                                                                                                                                                                                                                                    |                  |            |            |
|--------------------------------------------------------------------------------------------------------------------------------------------------------------------------------------------------------------------------------------------------------------------------------------------------------------------------------------------------------------------------------------------------------------------------------------------------------------------------------------------------------------------------------------------------------------------------------------------------------------------------------------------------------------------------------------------------------------------------------------------------------------------------------------------------------------------------------------------------------------------------------------------------------------------------------------------------------------------------------------------------------------------------------------------------------------------------------------------------------------------------------------------------------------------------------------------------------------------------------------------------------------------------------------------------------------------------------------------------------------------------------------------------------------------------------------------------------------------------------------------------------------------------------------------------------------------------------------------------------------------------------------------------------------------------------------------------------------------------------------------------------------------------------------------------------------------------------------------------------------------------------------------------------------------------------------------------------------------------------------------------------|------------------|------------|------------|
| Registration #3       2015-03-04       39.601         Registration #4       2016-02-29       59.153         Registration #5       2017-02-13       79.094         Registration #5       2018-02-09       97.795         Registration #6       2018-02-09       97.795         Registration #7       2019-02-12       116.300         Registration #8       2020-02-13       135.804         Registration #9       2020-02-14       135.804         Registration #10       Image: Color of the state                                                                                                                                                                                                                                                                                  | Registration #1  | 2011-03-28 | 14 mi      |
| Registration #4         2016-02-29         59.153           Registration #5         2017-02-13         79.094           Registration #6         2018-02-09         97.795           Registration #7         2019-02-12         116.300           Registration #8         2020-02-13         135.804           Registration #9         2020-02-14         135.804           Registration #10         Image: Control of the second sec                                                                                                                                                                                 | Registration #2  | 2014-03-03 | 23.139 mi  |
| Registration #5         2017-02-13         79.094           Registration #6         2018-02-09         97.795           Registration #7         2019-02-12         116.300           Registration #8         2020-02-13         135.804           Registration #9         2020-02-14         135.804           Registration #10         1         1           Registration #11         1         1           Registration #12         1         1           Registration #13         1         1           Registration #14         1         1           Registration #15         1         1                                                                                                                                                                                                                                                                                                                                                                                                                                                                                                                                                                                                                                                                                                                                                                                                                                                                                                                                                                                                                                                                                                                                                                                                                                                                                                                                                                                                         | Registration #3  | 2015-03-04 | 39.601 mi  |
| Registration #6       2018-02-09       97.795         Registration #7       2019-02-12       116.300         Registration #8       2020-02-13       135.804         Registration #9       2020-02-14       135.804         Registration #10       135.804       135.804         Registration #11       135.804       135.804         Registration #12       135.804       135.804         Registration #13       135.804       135.804         Registration #14       135.804       135.804         Registration #14       135.804       135.804                                                                                                                                                                                                                                                                                                                                                                                                                                                                                                                                                                                                                                                                                                                                                                                                                                                                                                                                                                                                                                                                                                                                                                                                                                                                                                                                                                                                                                                       | Registration #4  | 2016-02-29 | 59.153 mi  |
| Registration #7         2019-02-12         116.300           Registration #8         2020-02-13         135.804           Registration #9         2020-02-14         135.804           Registration #10         Image: Comparison of the state of th                                             | Registration #5  | 2017-02-13 | 79.094 mi  |
| Registration #8         2020-02-13         135.804           Registration #9         2020-02-14         135.804           Registration #10         Image: Comparison of the state of the | Registration #6  | 2018-02-09 | 97.795 mi  |
| Registration #92020-02-14135.804Registration #10Image: Stration #11Image: Stration #12Registration #12Image: Stration #13Image: Stration #14Registration #14Image: Stration #15Image: Stration #16Registration #16Image: Stration #16Image: Stration #16                                                                                                                                                                                                                                                                                                                                                                                                                                                                                                                                                                                                                                                                                                                                                                                                                                                                                                                                                                                                                                                                                                                                                                                                                                                                                                                                                                                                                                                                                                                                                                                                                                                                                                                                               | Registration #7  | 2019-02-12 | 116.300 mi |
| Registration #10Registration #11Registration #12Registration #13Registration #14Registration #15Registration #16                                                                                                                                                                                                                                                                                                                                                                                                                                                                                                                                                                                                                                                                                                                                                                                                                                                                                                                                                                                                                                                                                                                                                                                                                                                                                                                                                                                                                                                                                                                                                                                                                                                                                                                                                                                                                                                                                       | Registration #8  | 2020-02-13 | 135.804 mi |
| Registration #11         Registration #12         Registration #13         Registration #14         Registration #15         Registration #16                                                                                                                                                                                                                                                                                                                                                                                                                                                                                                                                                                                                                                                                                                                                                                                                                                                                                                                                                                                                                                                                                                                                                                                                                                                                                                                                                                                                                                                                                                                                                                                                                                                                                                                                                                                                                                                          | Registration #9  | 2020-02-14 | 135.804 mi |
| Registration #12Registration #13Registration #14Registration #15Registration #16                                                                                                                                                                                                                                                                                                                                                                                                                                                                                                                                                                                                                                                                                                                                                                                                                                                                                                                                                                                                                                                                                                                                                                                                                                                                                                                                                                                                                                                                                                                                                                                                                                                                                                                                                                                                                                                                                                                       | Registration #10 |            | 11.777 esi |
| Registration #13         Registration #14         Registration #15         Registration #16                                                                                                                                                                                                                                                                                                                                                                                                                                                                                                                                                                                                                                                                                                                                                                                                                                                                                                                                                                                                                                                                                                                                                                                                                                                                                                                                                                                                                                                                                                                                                                                                                                                                                                                                                                                                                                                                                                            | Registration #11 |            | 11.777 mi  |
| Registration #14         Registration #15         Registration #16                                                                                                                                                                                                                                                                                                                                                                                                                                                                                                                                                                                                                                                                                                                                                                                                                                                                                                                                                                                                                                                                                                                                                                                                                                                                                                                                                                                                                                                                                                                                                                                                                                                                                                                                                                                                                                                                                                                                     | Registration #12 |            | 11.777 esi |
| Registration #15     Registration #16                                                                                                                                                                                                                                                                                                                                                                                                                                                                                                                                                                                                                                                                                                                                                                                                                                                                                                                                                                                                                                                                                                                                                                                                                                                                                                                                                                                                                                                                                                                                                                                                                                                                                                                                                                                                                                                                                                                                                                  | Registration #13 |            | 11.777 mi  |
| Registration #16                                                                                                                                                                                                                                                                                                                                                                                                                                                                                                                                                                                                                                                                                                                                                                                                                                                                                                                                                                                                                                                                                                                                                                                                                                                                                                                                                                                                                                                                                                                                                                                                                                                                                                                                                                                                                                                                                                                                                                                       | Registration #14 |            | 11.777 esi |
|                                                                                                                                                                                                                                                                                                                                                                                                                                                                                                                                                                                                                                                                                                                                                                                                                                                                                                                                                                                                                                                                                                                                                                                                                                                                                                                                                                                                                                                                                                                                                                                                                                                                                                                                                                                                                                                                                                                                                                                                        | Registration #15 |            | 11.777 mi  |
| Registration #17                                                                                                                                                                                                                                                                                                                                                                                                                                                                                                                                                                                                                                                                                                                                                                                                                                                                                                                                                                                                                                                                                                                                                                                                                                                                                                                                                                                                                                                                                                                                                                                                                                                                                                                                                                                                                                                                                                                                                                                       | Registration #16 |            | 11.777 mi  |
|                                                                                                                                                                                                                                                                                                                                                                                                                                                                                                                                                                                                                                                                                                                                                                                                                                                                                                                                                                                                                                                                                                                                                                                                                                                                                                                                                                                                                                                                                                                                                                                                                                                                                                                                                                                                                                                                                                                                                                                                        | Registration #17 |            | 11.117 esi |