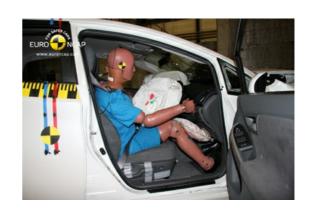

# Safety ratings

| NCAP rating    | ****            |
|----------------|-----------------|
| Adult          | 88%             |
| Children       | 82%             |
| Pedestrian     | 68%             |
| Safety systems | 86%             |
| Overall rating | 83%             |
| Video          | see crash video |