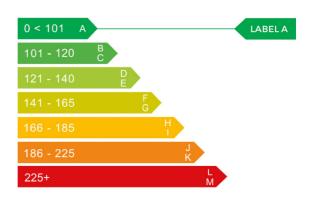

## Engine & fuel consumption

| Power                   | 134 BHP             |
|-------------------------|---------------------|
| Max. torque             | 142 Nm at 4.000 rpm |
| Engine capacity         | 1.798 сс            |
| Cylinders               | 4                   |
| Fuel type               | Hybrid / Electric   |
| Consumption city        | 70.6 mpg            |
| Consumption extra urban | 74.3 mpg            |
| Consumption combined    | 70.6 mpg            |
| CO2 emission            | 92 g/km             |
| CO2 label               | A                   |