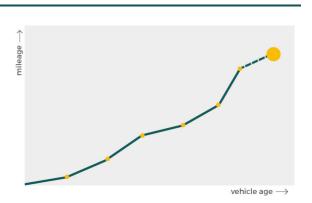

More info >

CarCheck.co.uk page 11/13

Mileage check

| Odometer                   | In miles   |
|----------------------------|------------|
| Mileage registrations      | 24         |
| First mileage registration | 2012-03-19 |
| Last registration          | 2023-05-30 |
| Complete history           | See info   |

| Registration #2       2015-04-02       66.906 mi         Registration #3       2015-06-29       67.835 mi         Registration #4       2015-12-21       70.000 mi         Registration #5       2016-06-22       80.705 mi         Registration #6       2016-12-21       83.513 mi         Registration #7       2017-06-20       86.343 mi         Registration #8       2017-12-20       89.601 mi         Registration #9       2018-06-20       92.800 mi         Registration #10       2018-06-20       92.800 mi         Registration #11       2018-12-18       95.200 mi                                                                           |                  |            |           |
|---------------------------------------------------------------------------------------------------------------------------------------------------------------------------------------------------------------------------------------------------------------------------------------------------------------------------------------------------------------------------------------------------------------------------------------------------------------------------------------------------------------------------------------------------------------------------------------------------------------------------------------------------------------|------------------|------------|-----------|
| Registration #3  Registration #4  Registration #4  Registration #5  Registration #6  Registration #7  Registration #8  Registration #8  Registration #9  Registration #10  Registration #11  Registration #12  Registration #13  Registration #14  Registration #15  Registration #16  Registration #17  Registration #18  Registration #19  Registration #10  Registration #10  Registration #11  Registration #12  Registration #13  Registration #14  Registration #15  Registration #16  Registration #17  Registration #18  Registration #19  Registration #20  Registration #20  Registration #22  Registration #22  Registration #22  Registration #23 | Registration #1  | 2012-03-19 | 9 mi      |
| Registration #4 2015-12-21 70.000 mi Registration #5 2016-06-22 80.705 mi Registration #6 2016-12-21 83.513 mi Registration #7 2017-06-20 86.343 mi Registration #8 2017-12-20 89.601 mi Registration #9 2018-06-20 92.800 mi Registration #10 2018-06-20 92.800 mi Registration #11 2018-12-18 95.200 mi Registration #12 2019-06-19 98.655 mi Registration #13 Registration #14 Registration #15 Registration #16 Registration #17 Registration #18 Registration #19 Registration #20 Registration #20 Registration #22 Registration #22 Registration #22 Registration #23                                                                                  | Registration #2  | 2015-04-02 | 66.906 mi |
| Registration #5 2016-06-22 80.705 mi Registration #6 2016-12-21 83.513 mi Registration #7 2017-06-20 86.343 mi Registration #8 2017-12-20 89.601 mi Registration #9 2018-06-20 92.800 mi Registration #10 2018-06-20 92.800 mi Registration #11 2018-12-18 95.200 mi Registration #12 2019-06-19 98.655 mi Registration #13 Registration #14 Registration #15 Registration #16 Registration #17 Registration #18 Registration #19 Registration #20 Registration #21 Registration #22 Registration #22 Registration #23                                                                                                                                        | Registration #3  | 2015-06-29 | 67.835 mi |
| Registration #6 2016-12-21 83.513 mi Registration #7 2017-06-20 86.343 mi Registration #8 2017-12-20 89.601 mi Registration #9 2018-06-20 92.800 mi Registration #10 2018-06-20 92.800 mi Registration #11 2018-12-18 95.200 mi Registration #12 2019-06-19 98.655 mi Registration #13 Registration #14 Registration #15 Registration #16 Registration #17 Registration #18 Registration #19 Registration #20 Registration #21 Registration #22 Registration #23                                                                                                                                                                                              | Registration #4  | 2015-12-21 | 70.000 mi |
| Registration #7 2017-06-20 86.343 mi Registration #8 2017-12-20 89.601 mi Registration #9 2018-06-20 92.800 mi Registration #10 2018-06-20 92.800 mi Registration #11 2018-12-18 95.200 mi Registration #12 2019-06-19 98.655 mi Registration #13 Registration #14 Registration #15 Registration #16 Registration #17 Registration #18 Registration #19 Registration #20 Registration #21 Registration #22 Registration #23                                                                                                                                                                                                                                   | Registration #5  | 2016-06-22 | 80.705 mi |
| Registration #8 2017-12-20 89.601 mi Registration #9 2018-06-20 92.800 mi Registration #10 2018-06-20 92.800 mi Registration #11 2018-12-18 95.200 mi Registration #12 2019-06-19 98.655 mi Registration #13 Registration #14 Registration #15 Registration #16 Registration #17 Registration #18 Registration #19 Registration #20 Registration #22 Registration #22 Registration #23                                                                                                                                                                                                                                                                        | Registration #6  | 2016-12-21 | 83.513 mi |
| Registration #9 2018-06-20 92.800 mi Registration #10 2018-06-20 92.800 mi Registration #11 2018-12-18 95.200 mi Registration #12 2019-06-19 98.655 mi Registration #13 Registration #14 Registration #15 Registration #16 Registration #17 Registration #18 Registration #19 Registration #20 Registration #22 Registration #23                                                                                                                                                                                                                                                                                                                              | Registration #7  | 2017-06-20 | 86.343 mi |
| Registration #10 2018-06-20 92.800 mi Registration #11 2018-12-18 95.200 mi Registration #12 2019-06-19 98.655 mi Registration #13 Registration #14 Registration #15 Registration #16 Registration #17 Registration #18 Registration #19 Registration #20 Registration #21 Registration #22 Registration #23                                                                                                                                                                                                                                                                                                                                                  | Registration #8  | 2017-12-20 | 89.601 mi |
| Registration #11 2018-12-18 95.200 mi Registration #12 2019-06-19 98.655 mi Registration #13 Registration #14 Registration #15 Registration #16 Registration #17 Registration #18 Registration #19 Registration #20 Registration #21 Registration #22 Registration #23                                                                                                                                                                                                                                                                                                                                                                                        | Registration #9  | 2018-06-20 | 92.800 mi |
| Registration #12 2019-06-19 98.655 mi Registration #13 Registration #14 Registration #15 Registration #16 Registration #17 Registration #18 Registration #19 Registration #20 Registration #21 Registration #22 Registration #23                                                                                                                                                                                                                                                                                                                                                                                                                              | Registration #10 | 2018-06-20 | 92.800 mi |
| Registration #13 Registration #14 Registration #15 Registration #16 Registration #17 Registration #18 Registration #19 Registration #20 Registration #21 Registration #22 Registration #23                                                                                                                                                                                                                                                                                                                                                                                                                                                                    | Registration #11 | 2018-12-18 | 95.200 mi |
| Registration #14 Registration #15 Registration #16 Registration #17 Registration #18 Registration #19 Registration #20 Registration #21 Registration #22 Registration #23                                                                                                                                                                                                                                                                                                                                                                                                                                                                                     | Registration #12 | 2019-06-19 | 98.655 mi |
| Registration #15 Registration #16 Registration #17 Registration #18 Registration #19 Registration #20 Registration #21 Registration #21 Registration #22 Registration #23                                                                                                                                                                                                                                                                                                                                                                                                                                                                                     | Registration #13 |            | 11.777 es |
| Registration #16 Registration #17 Registration #18 Registration #19 Registration #20 Registration #21 Registration #22 Registration #23                                                                                                                                                                                                                                                                                                                                                                                                                                                                                                                       | Registration #14 |            | 71.777 es |
| Registration #17 Registration #18 Registration #19 Registration #20 Registration #21 Registration #22 Registration #23                                                                                                                                                                                                                                                                                                                                                                                                                                                                                                                                        | Registration #15 |            | 11.777 es |
| Registration #18 Registration #19 Registration #20 Registration #21 Registration #22 Registration #23                                                                                                                                                                                                                                                                                                                                                                                                                                                                                                                                                         | Registration #16 |            | 71.777 es |
| Registration #19 Registration #20 Registration #21 Registration #22 Registration #23                                                                                                                                                                                                                                                                                                                                                                                                                                                                                                                                                                          | Registration #17 |            | 11.777 es |
| Registration #20 Registration #21 Registration #22 Registration #23                                                                                                                                                                                                                                                                                                                                                                                                                                                                                                                                                                                           | Registration #18 |            | 71.777 es |
| Registration #21 Registration #22 Registration #23                                                                                                                                                                                                                                                                                                                                                                                                                                                                                                                                                                                                            | Registration #19 |            | 9.70 es   |
| Registration #22 Registration #23                                                                                                                                                                                                                                                                                                                                                                                                                                                                                                                                                                                                                             | Registration #20 |            | 11.777 es |
| Registration #23                                                                                                                                                                                                                                                                                                                                                                                                                                                                                                                                                                                                                                              | Registration #21 |            | 11.777 es |
| -                                                                                                                                                                                                                                                                                                                                                                                                                                                                                                                                                                                                                                                             | Registration #22 |            | 11.777 es |
| Registration #24                                                                                                                                                                                                                                                                                                                                                                                                                                                                                                                                                                                                                                              | Registration #23 |            | D.707 es  |
|                                                                                                                                                                                                                                                                                                                                                                                                                                                                                                                                                                                                                                                               | Registration #24 |            | 11.777 au |