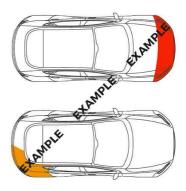

### Damage history

Check the damage history for this TOYOTA. See if, where and when this TOYOTA had damage and the car repair costs. We also check if this TOYOTA was scrapped. Download the premium report <a href="here">here</a> for the results.

Damage 1
Date
Category
Type
Damage 2
Date
Category
Type