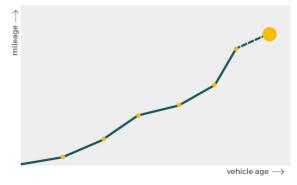

## Mileage check

| Odometer                   | In miles   |
|----------------------------|------------|
| Mileage registrations      | 5          |
| First mileage registration | 2019-11-25 |
| Last registration          | 2023-11-10 |
| Complete history           | See info   |
|                            |            |

| Registration #1 | 2019-11-25 | 10 mi      |
|-----------------|------------|------------|
| Registration #2 |            | 11.777 est |
| Registration #3 |            | 11.777 esi |
| Registration #4 |            | 11.777 est |
| Registration #5 |            | 11.777 mi  |