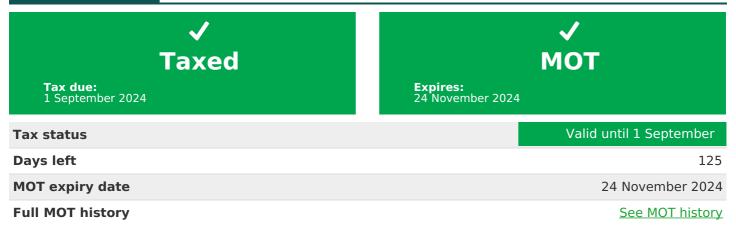

Tax & MOT check

### MOT history

| MOT expiry date    | 2024-11-24 |
|--------------------|------------|
| MOT pass rate      | 100 %      |
| MOT passed         | 2          |
| Failed MOT tests   | 0          |
| Total advice items | 3          |
| Total items failed | 0          |