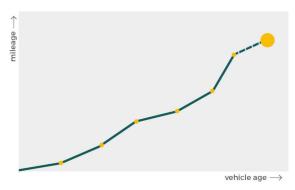

# Mileage check

| Odometer                   | In miles   |
|----------------------------|------------|
| Mileage registrations      | 27         |
| First mileage registration | 2000-07-19 |
| Last registration          | 2023-07-01 |
| Complete history           | See info   |

| Registration #1  | 2000-07-19 | 22 mi      |
|------------------|------------|------------|
| Registration #2  | 2006-08-08 | 45.493 mi  |
| Registration #3  | 2006-08-10 | 45.511 mi  |
| Registration #4  | 2006-08-10 | 45.511 mi  |
| Registration #5  | 2008-03-22 | 53.554 mi  |
| Registration #6  | 2009-03-28 | 59.717 mi  |
| Registration #7  | 2009-04-04 | 59.758 mi  |
| Registration #8  | 2010-03-26 | 67.201 mi  |
| Registration #9  | 2011-03-11 | 72.864 mi  |
| Registration #10 | 2011-10-15 | 77.644 mi  |
| Registration #11 | 2012-10-04 | 82.598 mi  |
| Registration #12 | 2012-10-04 | 82.614 mi  |
| Registration #13 | 2013-10-10 | 87.038 mi  |
| Registration #14 | 2013-10-11 | 87.049 mi  |
| Registration #15 |            | 11.777 esi |
| Registration #16 |            | 11.777 esi |
| Registration #17 |            | 11.777 mi  |
| Registration #18 |            | 11.777 esi |
| Registration #19 |            | 11.777 esi |
| Registration #20 |            | 11.777 est |
| Registration #21 |            | 11.777 mi  |
| Registration #22 |            | 11.117 est |
| Registration #23 |            | 11.777 mi  |
| Registration #24 |            | 11.777 mi  |
| Registration #25 |            | 11.777 mi  |
| Registration #26 |            | 11.777 mi  |
| CarCheck.co.uk   |            | page 17/18 |
|                  |            |            |