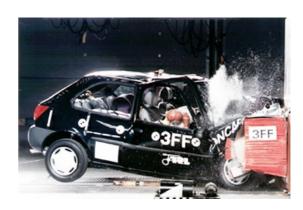

# Safety ratings

**NCAP** rating

Video

see crash video

| Dimensions & weight    |                       |
|------------------------|-----------------------|
| Width                  | 1828 mm               |
| Height                 | 1346 mm               |
| Length                 | 3987 mm               |
| Wheel base             | 2446 mm               |
| Kerb weight            | 1040 kg               |
| Additional information |                       |
| Fuel tank capacity     | 42                    |
| Fuel delivery          | Multi-Point Injection |
| Number of doors        | 3                     |
| Number of axles        | 2                     |
|                        |                       |