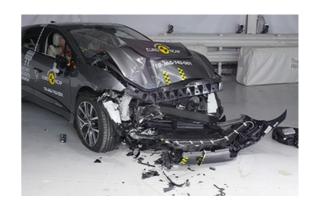

# Safety ratings

| NCAP rating    | ****            |
|----------------|-----------------|
| Adult          | 91%             |
| Children       | 81%             |
| Pedestrian     | 73%             |
| Safety systems | 81%             |
| Overall rating | 83%             |
| Video          | see crash video |